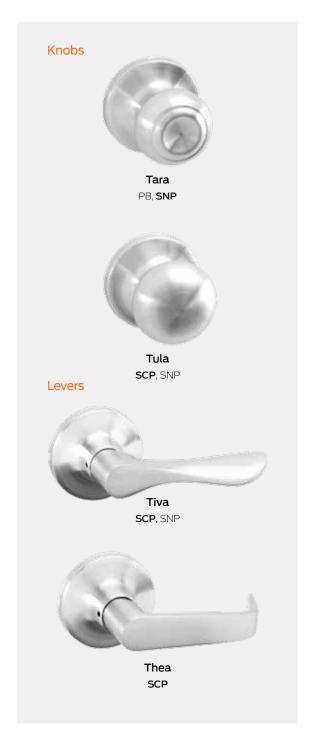

## Sleek design

- Four contemporary designs
- Concealed screws for a clean, elegant look

### Materials:

- Zinc die cast lever
- Knob and roses constructed of brass
- Available in polished brass, satin chrome and satin nickel finishes