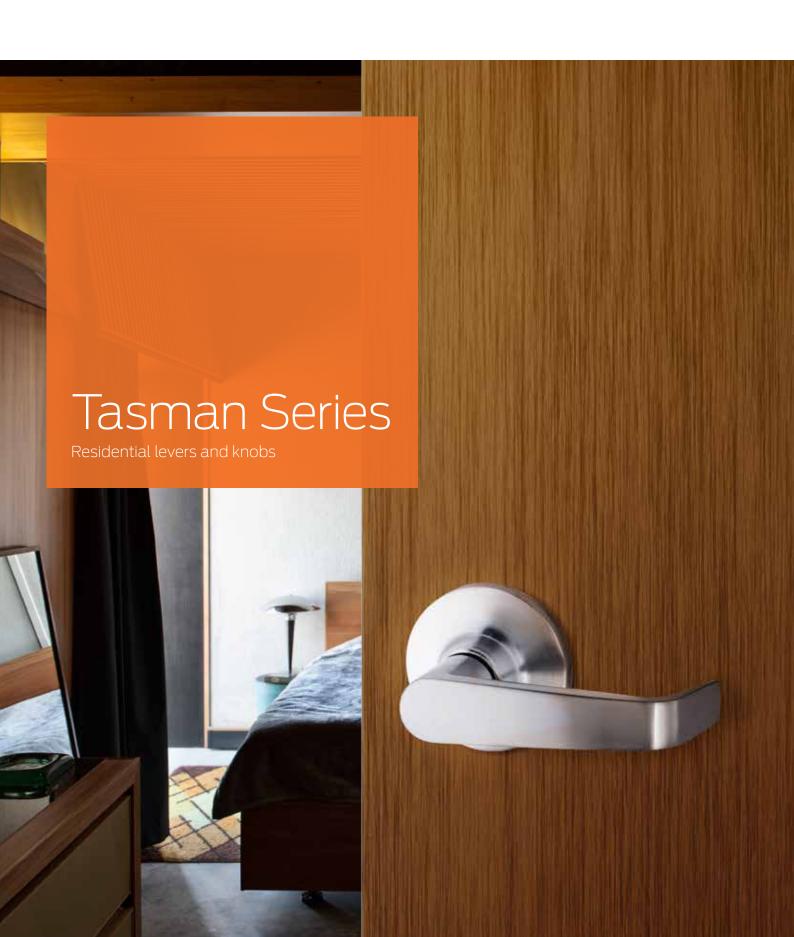

# Dependable durability you can trust

The Tasman range of knobs and levers combine security and reliability with every day styling. Functional, dependable and economical, the range meets Schlage's stringent quality standards for security, longevity and long-lasting finish.

## Sleek design

- Four contemporary designs
- Concealed screws for a clean, elegant look