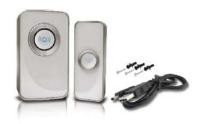

## What's in the box

All installation accessories included

- DC820P Speaker Unit with Power Connection
- Push Button Doorbell Unit
- 23A Battery for Door Chime Unit
- Mounting Screws
- Double-sided tape
- Operating Instructions