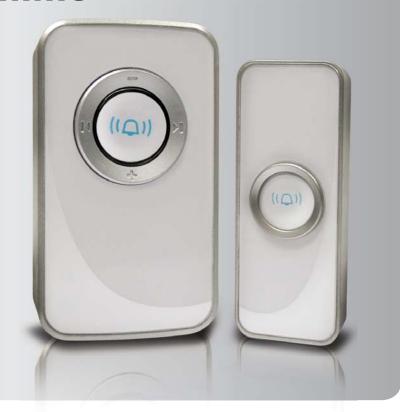

## A doorbell that's music to your ears

- A stylish door chime system to suit any home décor plugs into a power socket
- Push the doorbell & hear a melodic door chime with 32 chimes to choose from
- Adjust the volume level to suit your needs
- Backlit design lights up when someone pushes the doorbell
- Easy wireless installation plugs into mains power with up to 100m/330ft range+
- Sleek & modern cream gloss finish with silver metal trim suits any home or office décor

## What's in the box

All installation accessories included

- DC820P Speaker Unit with Power Connection
- Push Button Doorbell Unit
- 23A Battery for Door Chime Unit
- Mounting Screws
- Double-sided tape
- Operating Instructions