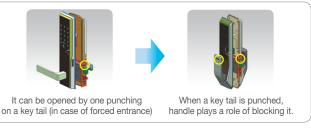

#### Safe and robust design

Integrated structure of handle and main body that prevents from forced entrance