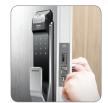

# Easy way to open the door

#### Various ways to open a door make for easy and safe entrance

Finger Print (P718 only)

User Access Code

RF Card

Key Tag

Override Kev