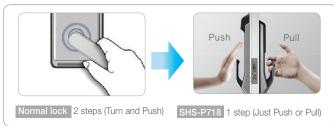

#### Just one step to open!

A new concept of push and pull design makes it convenient to use. Easy single-motion to open door. (Push a handle from the outside and pull it from the inside of the house.)