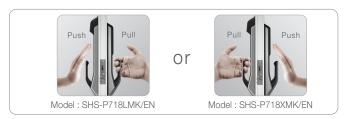

# Door Lock's PUSH PULL

# Push Pull's

#### Just one step to open!

A new concept of push and pull design makes it convenient to use. Easy single-motion to open door. (Push a handle from the outside and pull it from the inside of the house.)

#### Available in both a push-pull or a pull-push

Depending on the direction of the door installed in the residence, customer can choose from either push-pull type or pull-push type on purchase.