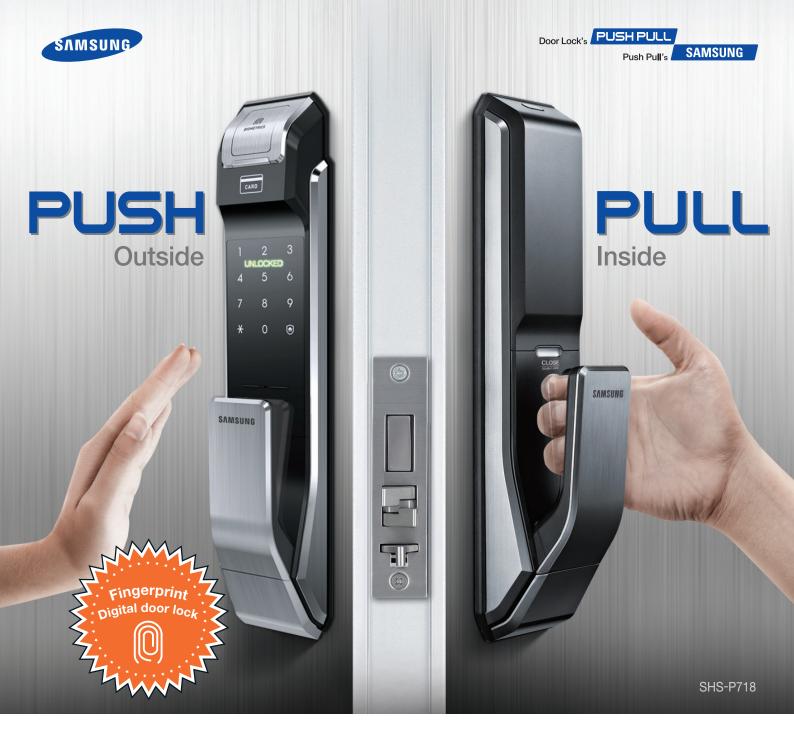

# Easy way to open the door

#### Just one step to open!

A new concept of push and pull design makes it convenient to use. Easy single-motion to open door. (Push a handle from the outside and pull it from the inside of the house.)

#### Available in both a push-pull or a pull-push

Depending on the direction of the door installed in the residence, customer can choose from either push-pull type or pull-push type on purchase.