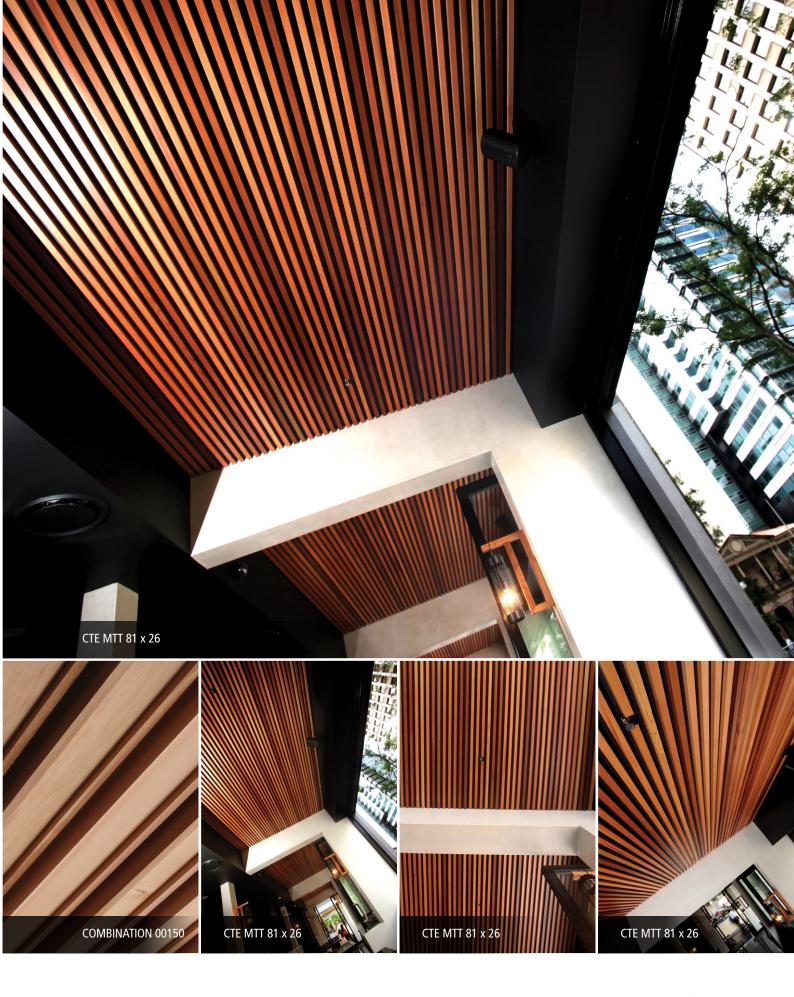

# Castelation Stepped Expression is ideal for

- Internal and external walls/ceilings
- Residential or commercial buildings
- Designer statements
- Architectural ceilings

- Office and receptions
- Media rooms
- Alfrescos
- Auditoriums acoustic specifications

Get creative!

ideas and inspiration, using Cedar Sales Combinations.

#### Get creative with Cedar Sales Combinations

Cedar Sales' Castelation Stepped Expression, in Western Red Cedar, comes in eight different sized profiles which are all interchangeable. The combinations and effects are simply unlimited. Cedar Sales' Castelation Series, along with Rib Clad and Diamond Clad, can also be interchanged to expand your creative capabilities even further. Reserved and understated, through to outrageous and stylised – everything is possible with Cedar Sales Combinations.