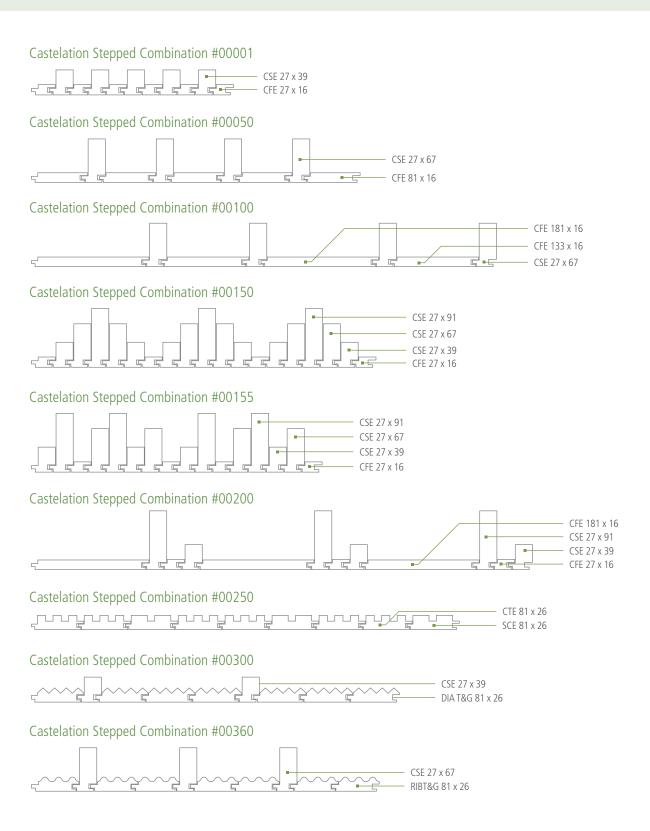

# Unbelievable combinations

Let your imagination run wild. Cedar Sales' Castelation Stepped Expression, in Western Red Cedar, comes in eight different sized profiles which are all interchangeable. The combinations and effects are simply unlimited. Reserved and understated through to outrageous and stylised – everything is possible with Castelation Stepped Expression.

# Castelation Stepped Expression features and benefits

- Eight different sized profiles available in four different thicknesses
- Interchange options offer unlimited combinations ideal for large areas
- Tongue and groove profile can be secret nailed
- Improved GREEN STAR rating with the FSC and PEFC timber options
- Can be stained for various colour effects
- Use different profile combinations randomly or evenly
- Samples of all sizes and profiles are available prior to purchase

Get creative!

ideas and inspiration, using Cedar Sales Combinations.

#### Get creative with Cedar Sales Combinations

Cedar Sales' Castelation Stepped Expression, in Western Red Cedar, comes in eight different sized profiles which are all interchangeable. The combinations and effects are simply unlimited. Cedar Sales' Castelation Series, along with Rib Clad and Diamond Clad, can also be interchanged to expand your creative capabilities even further. Reserved and understated, through to outrageous and stylised – everything is possible with Cedar Sales Combinations.