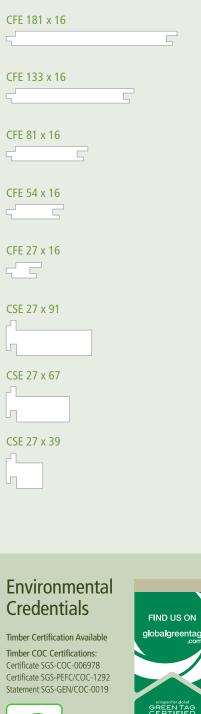

#### Castelation Stepped Expression

| Profile Code     | Cover 1<br>(mm) | Thickness<br>(mm) | Max<br>Spans<br>(mm) | Order Options |   |   |        |          |               |
|------------------|-----------------|-------------------|----------------------|---------------|---|---|--------|----------|---------------|
| Castelation Flat |                 |                   |                      |               |   |   |        |          |               |
| CFE 181 x 16     | 181             | 16                | 600                  | •             | • | * | O<br>† | <b>†</b> | <b>•</b><br>† |
| CFE 133 x 16     | 133             | 16                | 600                  | • •           | • | * | O<br>† | Ť        | t t           |
| CFE 81 x 16      | 81              | 16                | 600                  | •             | • | * | O<br>† | Ť        | t<br>t        |
| CFE 54 x 16      | 54              | 16                | 600                  | • •           | • | * | O<br>† | Ť.       | t t           |
| CFE 27 x 16      | 27              | 16                | 600                  | • •           | • | * | O<br>† | Ť        | <b>•</b><br>† |
| Castelation Step |                 |                   |                      |               |   |   |        |          |               |
| CSE 27 x 91      | 27              | 91                | 600                  | • •           | • | * | O<br>† | Ť.       | t<br>t        |
| CSE 27 x 67      | 27              | 67                | 600                  | •             | • | * | O<br>† | Ť        | <b>•</b>      |
| CSE 27 x 39      | 27              | 39                | 600                  | •             |   | * | O<br>† | t t      | t<br>t        |

#### Legend

- GreenTag<sup>CertTM</sup> (GreenRate Level A Rating)
- GreenTag<sup>CertTM</sup> (LCARate Platinum Rating)
- PEFC Certified
- ▲ FSC<sup>®</sup> Certified

- O Fingerjoint WRC (external)
- Pre-oiled (penetrating external oil)
- Pre-primed (external undercoat)
- $\star$  = Run to Order  $\dagger$  = Run to Order, 500 L/M Min. Quantity

#### Profiles