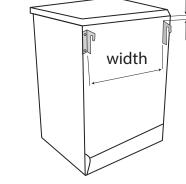

Note the measurements from the top of the dryer to the top of the dryer bracket and the distance between the dryer brackets etc.