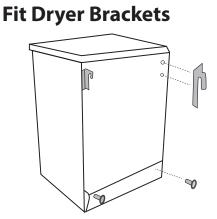

# **Step by Step Installation Instructions**

When locating the mounting brackets onto the dryer back panel, you may notice only one screw hole. If this is the case, you will need to take the other self-tapping screws to push and pierce the dryer back panel. (this will locate the hole beneath the back panel). Continue to turn the self-tapping screws until tightens. Once done, in the same manner fit the spacers to the back of the dryer.

## **Kit includes**

2 x wall brackets 1 x RH dryer bracket 1 x LH dryer bracket 4 x Tek wood screws 4 x PK screws 2 x Spacers

**Product Code:** B01060

Bottom spacer at bottom of dryer