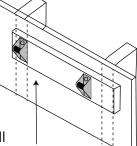

# Fitting Dryer to the Wall Brackets.

You will need help from another person. Together lift the dryer into place making sure that the dryer brackets fit correctly into the wall brackets as per diagram.

### 4. Fix Wall Brackets

Fix the wall brackets to the wall using the large wood screws provided. Make sure the brackets are firmly fastened to the wall. If you cannot screw directly into a stud you will