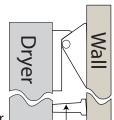

### 4. Fix Wall Brackets

Fix the wall brackets to the wall using the large wood screws provided. Make sure the brackets are firmly fastened to the wall. If you cannot screw directly into a stud you will

need to fit a 75x20mm timber batten as shown above and attach the brackets to the batten.

INVERTED

You will need to pack at the bottom spacers by the same thickness as the batten to keep the dryer upright and level.