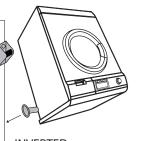

250mm minimum distance to ceiling

*If fixing dryer upside* down you will need to change the control panel. Refer to your dryer booklet for instructions.

**INVERTED** 

1320mm recommend distance to floor

Determine position on the wall using your dryer measurements. If mounting above a top loading machine remember to leave sufficient space for the lid to open. 250mm minimum clearance distance from the ceiling.

# **Step by Step Installation Instructions**

When locating the mounting brackets onto the dryer back panel, you may notice only one screw hole. If this is the case, you will need to take the other self-tapping screws to push and pierce the dryer back panel. (this will locate the hole beneath the back panel). Continue to turn the self-tapping screws until tightens. Once done, in the same manner fit the spacers to the back of the dryer.