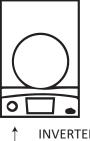

250mm minimum distance to ceiling

*If fixing dryer upside* down you will need to change the control panel. Refer to your dryer booklet for instructions.

**INVERTED** 

1320mm recommend distance to floor

Determine position on the wall using your dryer measurements. If mounting above a top loading machine remember to leave sufficient space for the lid to open. 250mm minimum clearance distance from the ceiling.

need to fit a 75x20mm timber batten as shown above and attach the brackets to the batten.

INVERTED

You will need to pack at the bottom spacers by the same thickness as the batten to keep the dryer upright and level.