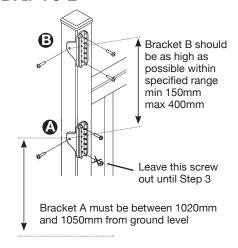

## **LATCH**

- 1. Position latch bracket A (lower bracket) between 1020mm & 1050mm from ground level. Fix to post with two screws, leaving the bottom screw out until later (Step. 3).
- 2. Place latch bracket B (upper bracket) as high as possible within specified range from bracket A min. 150mm, max 400mm.
- 3. Starting at the top slide latch body fully down onto brackets, then screw to lower bracket.