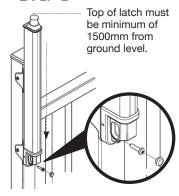

### **STRIKER**

- 4. Align Striker bracket with latch using the alignment notches.
- 5. Screw bracket to gate using screws provided.
- 6. Slide Striker onto bracket, fix using adjuster screw
- 7. Adjust striker clearance 3mm-6mm turn adjuster screw clockwise to increase.