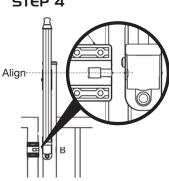

### **STRIKER**

- 4. Align Striker bracket with latch using the alignment notches.
- 5. Screw bracket to gate using screws provided.
- 6. Slide Striker onto bracket, fix using adjuster screw
- 7. Adjust striker clearance 3mm-6mm turn adjuster screw clockwise to increase.