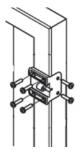

## **LATCH**

- 1. Position latch bracket A (lower bracket) between 1020mm & 1050mm from ground level. Fix to post with two screws, leaving the bottom screw out until later (Step. 3).
- 2. Place latch bracket B (upper bracket) as high as possible within specified range from bracket A min. 150mm, max 400mm.
- 3. Starting at the top slide latch body fully down onto brackets, then screw to lower bracket.