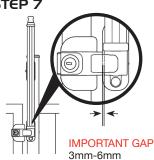

# STEP 7

### **STRIKER**

- 4. Align Striker bracket with latch using the alignment notches.
- 5. Screw bracket to gate using screws provided.
- 6. Slide Striker onto bracket, fix using adjuster screw
- 7. Adjust striker clearance 3mm-6mm turn adjuster screw clockwise to increase.