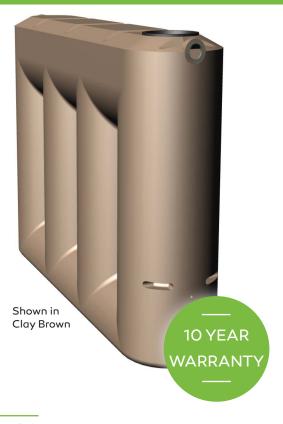

## 4000 Litre Slimline Water Tank

Built to the highest of Australian standards, this slimline water tank has been designed to be durable, in order to withstand the harsh Australian weather.

The largest from our slimline water tank range, this unit will collect a huge 4000 litres of rain water, but the slimline design gives the option of being positioned in a discreet space.

## **Specifications**

Width: 760 mm Length: 3310 mm Height: 2150 mm

Product Code: PTS4000 (+ Colour)