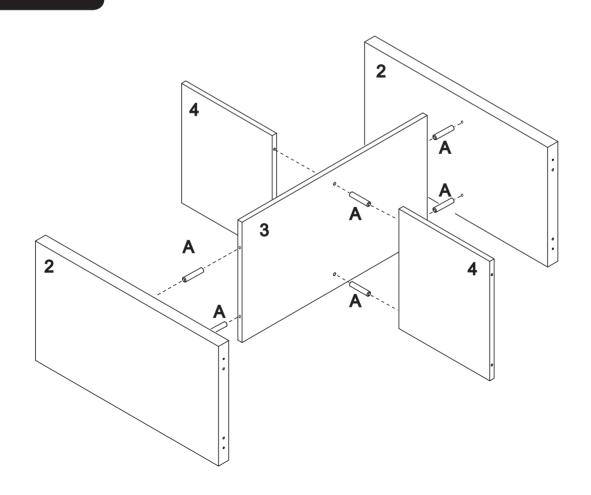

## 2 x 2 STORAGE UNIT (01417, 01419 & 01641) ASSEMBLY INSTRUCTIONS



#### THIS PRODUCT SHOULD BE ANCHORED TO A WALL OR OTHER SUITABLE SURFACE TO AVOID SERIOUS INJURY OR DEATH.

To help avoid any serious injury or death, this product includes a bracket to prevent toppling. We strongly recommend that this product be permanently fixed to the wall or other suitable surface. Fixing hardware is not included since different surface materials require different attachments. Please seek professional advice if you are in doubt as to which fixing hardware to use. Regularly check your fixing device.





# 2 x 2 STORAGE UNIT (01417, 01419 & 01641) ASSEMBLY INSTRUCTIONS

### **ELEMENT**



### HARDWARE



### STEP 1





# 2 x 2 STORAGE UNIT (01417, 01419 & 01641) ASSEMBLY INSTRUCTIONS