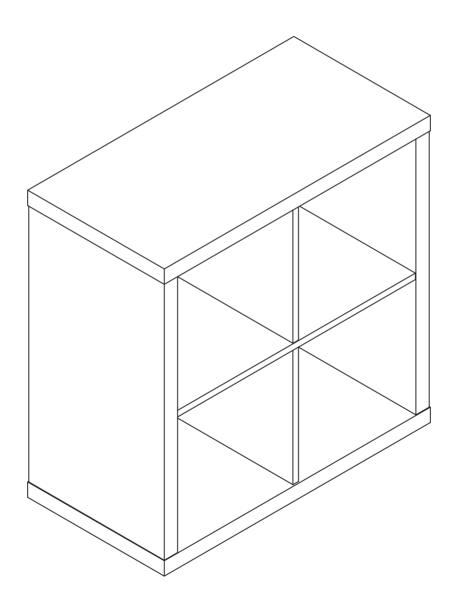

## 2 x 2 STORAGE UNIT (01417, 01419 & 01641) ASSEMBLY INSTRUCTIONS



#### THIS PRODUCT SHOULD BE ANCHORED TO A WALL OR OTHER SUITABLE SURFACE TO AVOID SERIOUS INJURY OR DEATH.

To help avoid any serious injury or death, this product includes a bracket to prevent toppling. We strongly recommend that this product be permanently fixed to the wall or other suitable surface. Fixing hardware is not included since different surface materials require different attachments. Please seek professional advice if you are in doubt as to which fixing hardware to use. Regularly check your fixing device.





# 2 x 2 STORAGE UNIT (01417, 01419 & 01641) ASSEMBLY INSTRUCTIONS

### **ELEMENT**



### HARDWARE



### STEP 1





# 2 x 2 STORAGE UNIT (01417, 01419 & 01641) ASSEMBLY INSTRUCTIONS