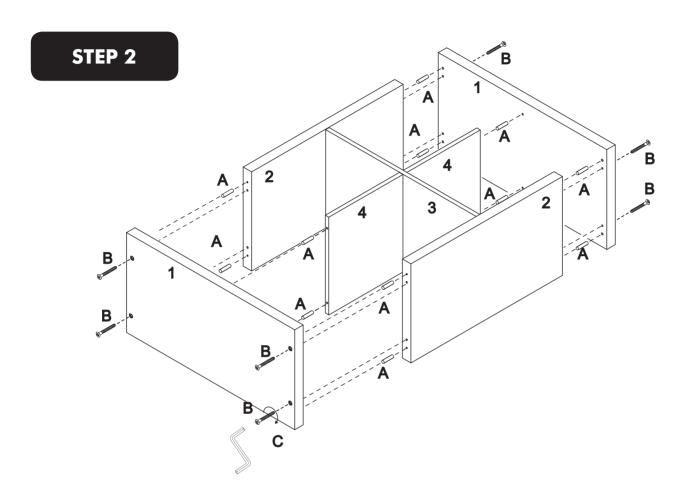

## 2 x 2 STORAGE UNIT (01417, 01419 & 01641) ASSEMBLY INSTRUCTIONS



#### THIS PRODUCT SHOULD BE ANCHORED TO A WALL OR OTHER SUITABLE SURFACE TO AVOID SERIOUS INJURY OR DEATH.

To help avoid any serious injury or death, this product includes a bracket to prevent toppling. We strongly recommend that this product be permanently fixed to the wall or other suitable surface. Fixing hardware is not included since different surface materials require different attachments. Please seek professional advice if you are in doubt as to which fixing hardware to use. Regularly check your fixing device.





# 2 x 2 STORAGE UNIT (01417, 01419 & 01641) ASSEMBLY INSTRUCTIONS

### **ELEMENT**



### HARDWARE



### STEP 1





# 2 x 2 STORAGE UNIT (01417, 01419 & 01641) ASSEMBLY INSTRUCTIONS