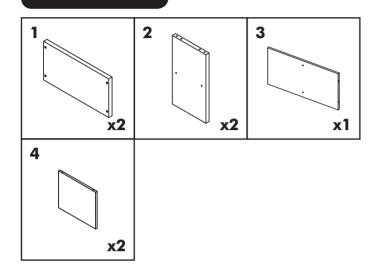

## 2 x 2 STORAGE UNIT (01417, 01419 & 01641) ASSEMBLY INSTRUCTIONS



#### THIS PRODUCT SHOULD BE ANCHORED TO A WALL OR OTHER SUITABLE SURFACE TO AVOID SERIOUS INJURY OR DEATH.

To help avoid any serious injury or death, this product includes a bracket to prevent toppling. We strongly recommend that this product be permanently fixed to the wall or other suitable surface. Fixing hardware is not included since different surface materials require different attachments. Please seek professional advice if you are in doubt as to which fixing hardware to use. Regularly check your fixing device.





# 2 x 2 STORAGE UNIT (01417, 01419 & 01641) ASSEMBLY INSTRUCTIONS

### **ELEMENT**



### HARDWARE



### STEP 1





# 2 x 2 STORAGE UNIT (01417, 01419 & 01641) ASSEMBLY INSTRUCTIONS