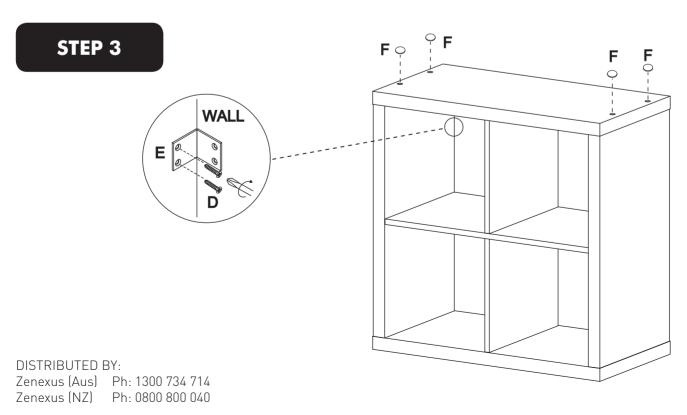

#### THIS PRODUCT SHOULD BE ANCHORED TO A WALL OR OTHER SUITABLE SURFACE TO AVOID SERIOUS INJURY OR DEATH.

To help avoid any serious injury or death, this product includes a bracket to prevent toppling. We strongly recommend that this product be permanently fixed to the wall or other suitable surface. Fixing hardware is not included since different surface materials require different attachments. Please seek professional advice if you are in doubt as to which fixing hardware to use. Regularly check your fixing device.