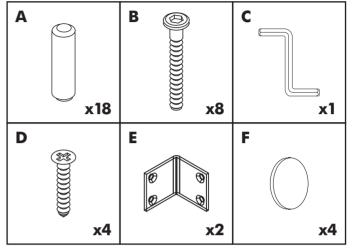

## 2 x 2 STORAGE UNIT (01417, 01419 & 01641) ASSEMBLY INSTRUCTIONS



#### THIS PRODUCT SHOULD BE ANCHORED TO A WALL OR OTHER SUITABLE SURFACE TO AVOID SERIOUS INJURY OR DEATH.

To help avoid any serious injury or death, this product includes a bracket to prevent toppling. We strongly recommend that this product be permanently fixed to the wall or other suitable surface. Fixing hardware is not included since different surface materials require different attachments. Please seek professional advice if you are in doubt as to which fixing hardware to use. Regularly check your fixing device.





# 2 x 2 STORAGE UNIT (01417, 01419 & 01641) ASSEMBLY INSTRUCTIONS

### **ELEMENT**



### HARDWARE



### STEP 1





# 2 x 2 STORAGE UNIT (01417, 01419 & 01641) ASSEMBLY INSTRUCTIONS