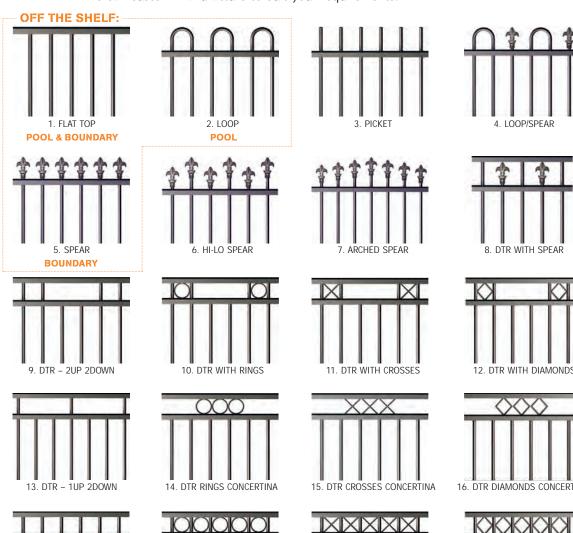

Profiles Below are

Below are 20 of our most popular designs. If you don't see anything you like, we can custom manufacture to suit your requirements.

# Available off-the-shelf