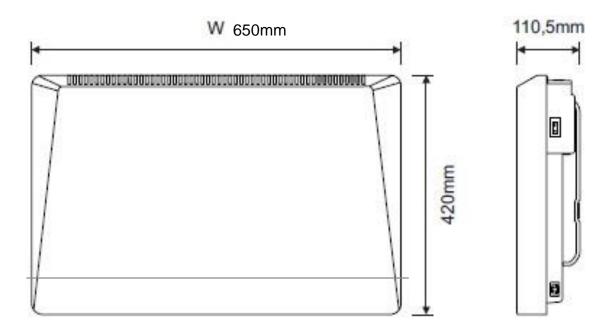

#### **DIMENTIONS**

Width: 830mm

Height: 420 mm

Depth: 110.5 mm

(inc. wall mount)

Weight: 5.65 kg