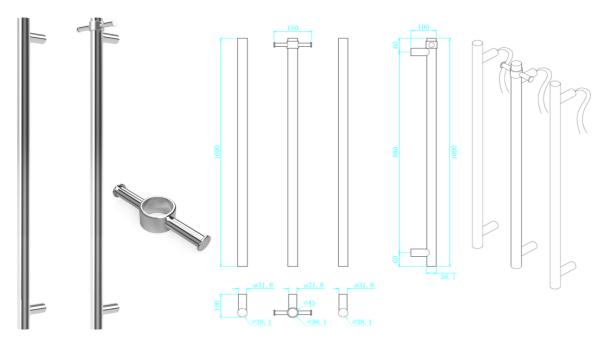

## Vertical Bar Heated Towel Rail ROUND

## **Polished Stainless Steel**

**Product Code: HTR-VERTSNGL** 

Dimensions: 150(w) x 1000(h) x 100(d) mm With Fitted Robe Hook Dimensions: 38(w) x 1000(h) x 100(d) mm Without Fitted Robe Hook

## Features:

- 1 Bar
- Robe Hook is included with each rail purchased
  - 304 Grade Polished Stainless Steel

Note: Manufacturing tolerances could cause variances of  $\pm 5$ mm.