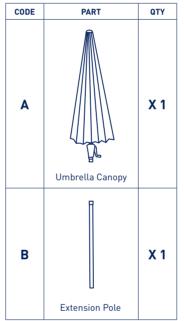

## **TO ASSEMBLE**

Line up part A and part B and screw them together.

Secure the umbrella in a safe way using a base or hole in a table (not supplied)

To open the umbrella, wind the handle until the canopy is at the desired height.