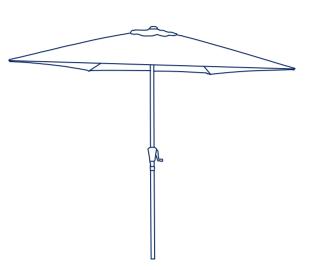

## **TO ASSEMBLE**

Line up part A and part B and screw them together.

Secure the umbrella in a safe way using a base or hole in a table (not supplied)

To open the umbrella, wind the handle until the canopy is at the desired height.

To close the umbrella, wind the handle in the opposite direction until fully closed.

Always close the umbrella when unattended. Do not use in situations of high wind or heavy rain.