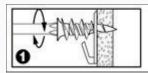

#### **Installation instructions**

- Using a screwdriver, pierce the wall with the tip of the WallDriller Picture Hook™, and screw clockwise.
- 2. Before tightening the screw to the wall, make sure that the hook is straight. Hold the hook in place and tighten.