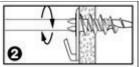

#### **Installation instructions**

- Using a screwdriver, pierce the wall with the tip of the WallDriller Picture Hook™, and screw clockwise.
- 2. Before tightening the screw to the wall, make sure that the hook is straight. Hold the hook in place and tighten.