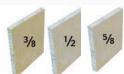

#### **Suitable Base Materials**

- Drywall 3/8
- Drywall 1/2
- Drywall 5/8

### **Load Capacities**

| 3/8 | Material    | Size   | SHEAR MAX<br>lbs | SHEARSAFE<br>lbs | SHEAR MAX<br>kg | SHEAR SAFE<br>kg |
|-----|-------------|--------|------------------|------------------|-----------------|------------------|
| 78  | Drywall 3/8 | Medium | 35               | 18               | 16              | 8                |
|     |             | Large  | 50               | 25               | 23              | 11               |

|     | Material    | Size   | SHEAR MAX<br>lbs | SHEARSAFE<br>Ibs | SHEAR MAX<br>kg | SHEAR SAFE<br>kg |
|-----|-------------|--------|------------------|------------------|-----------------|------------------|
| 1/2 | Drywall 1/2 | Medium | 40               | 20               | 18              | 9                |
|     |             | Large  | 60               | 30               | 27              | 14               |

| 5/8 | Material    | Size   | SHEAR MAX<br>lbs | SHEARSAFE<br>lbs | SHEAR MAX<br>kg | SHEAR SAFE<br>kg |
|-----|-------------|--------|------------------|------------------|-----------------|------------------|
|     | Drywall 5/8 | Medium | 50               | 25               | 23              | 11               |
|     |             | Large  | 70               | 35               | 32              | 16               |