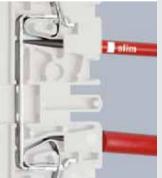

The roll-off protection and the special handle geometry offer optimum handling and electrical safety, even in critical applications.

slimTECHNOLOGY: Up to 33% reduction of the bit diameter in the critical working area allows effortless access to low-lying fastening/spring elements.

- Unlimited access
- Blades up to 33% narrower due to integrated insulation
- Tool for spring clips (wedgeprofiled output geometry)