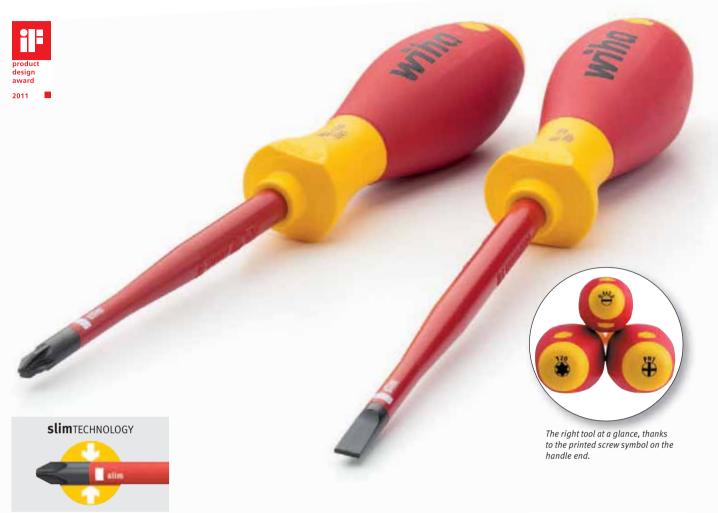

## Wiha SoftFinish® electric slimFix.

The convenient slim solution for electrical applications.

Applications on live equipment are subject to very special requirements. The focus is on absolute user safety and Wiha demonstrates this with a wealth of details.

The high quality blade insulation is moulded directly onto the blade and therefore guarantees safety when working on live equipment up to 1,500 V DC/ 1,000 V AC. To maintain this safety, each screwdriver of the SoftFinish® electric series is individually tested in a water bath at 10,000 Volts according to IEC 60900:2012.

The roll-off protection and the special handle geometry offer optimum handling and electrical safety, even in critical applications.

slimTECHNOLOGY: Up to 33% reduction of the bit diameter in the critical working area allows effortless access to low-lying fastening/spring elements.

- Unlimited access
- Blades up to 33% narrower due to integrated insulation
- Tool for spring clips (wedgeprofiled output geometry)