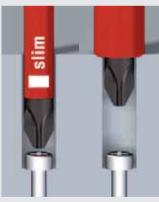

The roll-off protection and the special handle geometry offer optimum handling and electrical safety, even in critical applications.

slimTECHNOLOGY: Up to 33% reduction of the bit diameter in the critical working area allows effortless access to low-lying fastening/spring elements.

- Unlimited access
- Blades up to 33% narrower due to integrated insulation
- Tool for spring clips (wedgeprofiled output geometry)