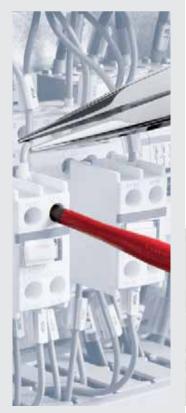

The roll-off protection and the special handle geometry offer optimum handling and electrical safety, even in critical applications.

slimTECHNOLOGY: Up to 33% reduction of the bit diameter in the critical working area allows effortless access to low-lying fastening/spring elements.

- Unlimited access
- Blades up to 33% narrower due to integrated insulation
- Tool for spring clips (wedgeprofiled output geometry)