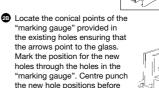

Window

- B Replacing Vertical Fix Handle Using Sub Fix Base
- Remove plastic screw cover to expose existing fixing screws and remove handle

Vertical Fix Base

**Note:** If the conical points of the "marking gauge" do not align with the existing screw holes, check the offset before drilling to determine correct hole centres