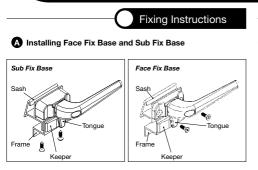

## Wedgeless Deluxe Window Handle

**Yale**®

- Remove existing handle by unscrewing fixing screws or drilling out the head of the rivets if used
- Fitting face fix and sub fix handles. If the handle base has exactly the same hole centres, simply re-fit the new handle with screws provided. For sub fix base, refer to handy hints Note: Rivets can be used if prefered
- Test operation of handle and ensure that the tongue holds the window sash firmly against frame. This will ensure that the window is sealed

## Installation Notes

- Ensure the location of the holes in the handle base matches your existing handle
- Before drilling any new holes check the OFFSET\* to ensure correct replacement handle selection
- Replacement keepers are available in different thicknesses through your locksmith or hardware retailer
- The "marking gauge" should not be used as a drilling guide as plastic material will allow the drill to wander