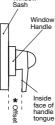

Window

- B Replacing Vertical Fix Handle Using Sub Fix Base
- Remove plastic screw cover to expose existing fixing screws and remove handle

Vertical Fix Base

**Note:** If the conical points of the "marking gauge" do not align with the existing screw holes, check the offset before drilling to determine correct hole centres