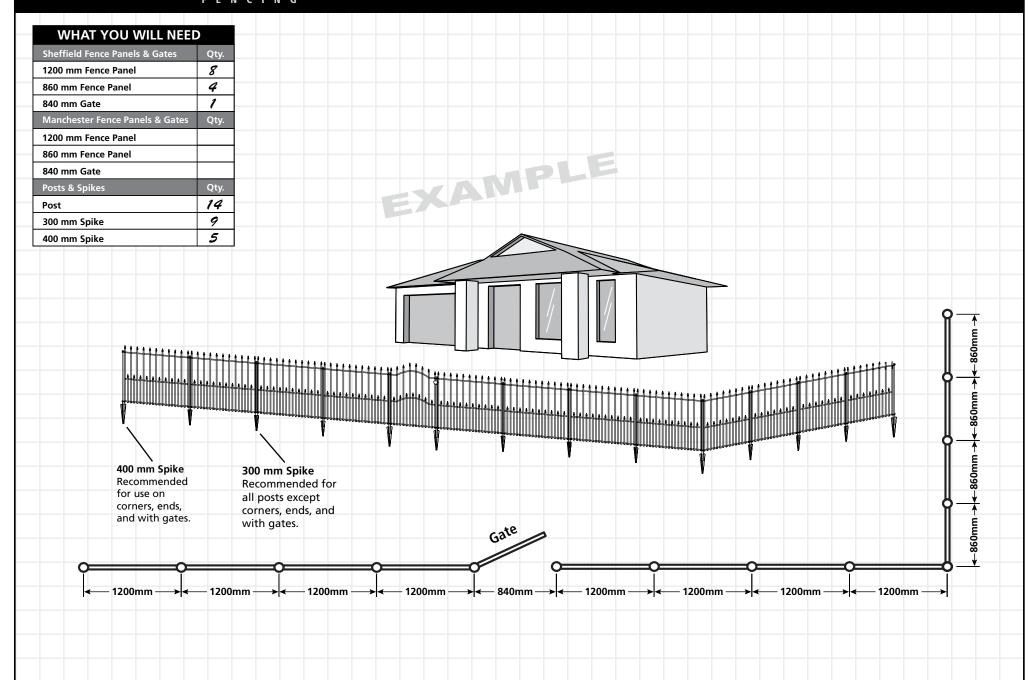

## WHAT YOU WILL NEED Sheffield Fence Panels & Gates Qty. 1200 mm Fence Panel 860 mm Fence Panel 840 mm Gate Manchester Fence Panels & Gates Qty. 1200 mm Fence Panel 860 mm Fence Panel 840 mm Gate Posts & Spikes Qty. Post 300 mm Spike 400 mm Spike