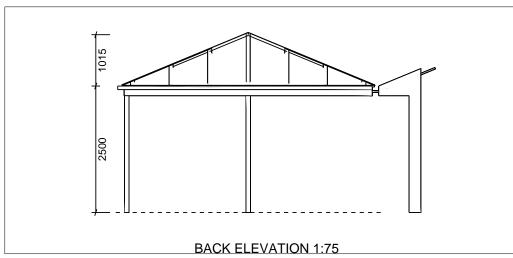

to minimum H3. Treatment in accordance with AS1602. Flat, Skillion and Deck structures have been designed in accordance with AS1684.2 2010 and the Building Code of Australia. Proprietary brackets and fasteners are to be used in accordance with manufactures specifications. Roofing sheets, gutters and flashings are to be installed to manufacturer recommendations. Plans, engineering and specifications are copyright of Softwoods Timberyards Pty Ltd and must not be copied, reproduced or distributed in any format without written consent by an authorised person from Softwoods Timberyards Pty Ltd.

**PLAN 1:50** 

# **Enquiry 49673 / Quote 1**

Ph:
Mob:
Page of

# SOFTWOODS

Consultant: Lee Bennett Branch: Softwoods Lonsdale

Phone: 8384 5133

Email: lee@softwoods.com.au

Date: Tue 21st Feb









# Roofing / Ridge Cap

Metal Sheeting Cladding: Corrugated Profile / Width:

Colour: Ridge Cap:

Fielders Type A Finish:

Colour:

#### **Gutter / Downpipes**

Std Gutter: Hi Ten 115 Quad

**PVC Round** 

Finish:

Colour:

Downpipe: Size:

Colour:

#### Freze, Balustrade and Gable Infill

Frieze Style: Balustrade Style:

Gable 1: Gable 2:

#### Notes

Pitch:

22.5 Degrees

# Enquiry 49673 / Quote 1

Ph: Mob: Page of

# SOFTWOODS

**Consultant: Lee Bennett Branch: Softwoods Lonsdale** 

Phone: 8384 5133

Email: lee@softwoods.com.au

Date: Tue 21st Feb