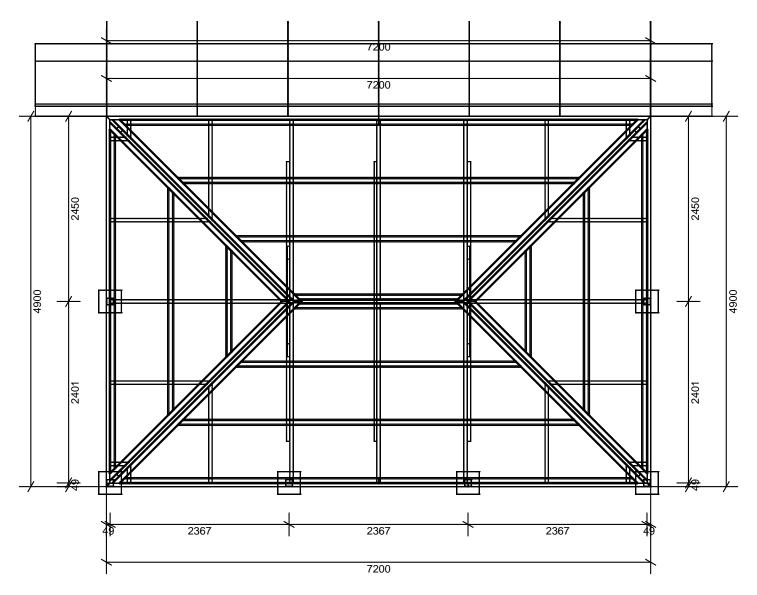

**PLAN 1:50** 

| Size   | Max Spacing                                             |
|--------|---------------------------------------------------------|
| 88x88  | 3000                                                    |
| 190x45 |                                                         |
| 140x45 | 1200                                                    |
| 140x45 | 1200                                                    |
| 120x35 |                                                         |
| 120x45 |                                                         |
|        |                                                         |
| 70x45  | 900                                                     |
| 190x35 |                                                         |
|        | 88x88<br>190x45<br>140x45<br>140x45<br>120x35<br>120x45 |

### **Post Shoe and Footing Specs**

Concrete Footing Size : 300 square by 600 deep Post Shoe type: Single Tornado

Gable roof plans to be read in conjunction with Softwoods Gable Roof Engineering (SGRE2014) issued March 2014, prepared by Core Engineering Pty Ltd and Certified by KBS Consultants for Softwoods Timberyards Pty Ltd. Unless otherwise specified, all timber to be CCA, LOSP or ACQ treated Radiata Pine. Exposed structural timber treated to minimum H3. Treatment in accordance with AS1602. Flat, Skillion and Deck structures have been designed in accordance with AS1684.2 2010 and the Building Code of Australia. Proprietary brackets and fasteners are to be used in accordance with manufactures specifications. Roofing sheets, gutters and flashings are to be installed to manufacturer recommendations. Plans, engineering and specifications are copyright of Softwoods Timberyards Pty Ltd and must not be copied, reproduced or distributed in any format without written consent by an authorised person from Softwoods Timberyards Pty Ltd.