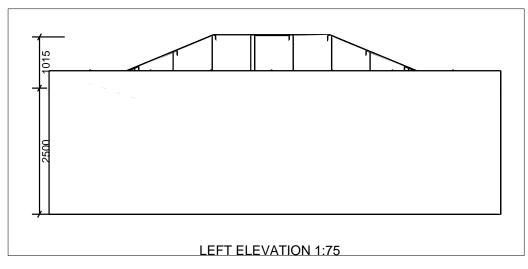

ed to minimum H3. Treatment in accordance with AS1602. Flat, Skillion and Deck structures have been designed in accordance with AS1684.2 2010 and the Building Code of Australia. Proprietary brackets and fasteners are to be used in accordance with manufactures specifications. Roofing sheets, gutters and flashings are to be installed to manufacturer recommendations. Plans, engineering and specifications are copyright of Softwoods Timberyards Pty Ltd and must not be copied, reproduced or distributed in any format without written consent by an authorised person from Softwoods Timberyards Pty Ltd.

**PLAN 1:50** 

# **Enquiry 49673 / Quote 1**

Ph:
Mob:
Page of

# SOFTWOODS

Consultant: Lee Bennett Branch: Softwoods Lonsdale

Phone: 8384 5133

Email: lee@softwoods.com.au

Date: Tue 21st Feb









# Roofing / Ridge Cap

Metal Sheeting Cladding: Corrugated Profile / Width:

Colour: Ridge Cap:

Fielders Type A Finish:

Colour:

#### **Gutter / Downpipes**

Std Gutter: Hi Ten 115 Quad

**PVC Round** 

Finish:

Colour:

Downpipe: Size:

Colour:

#### Freze, Balustrade and Gable Infill

Frieze Style: Balustrade Style:

Gable 1: Gable 2:

#### Notes

Pitch:

22.5 Degrees

# Enquiry 49673 / Quote 1

Ph: Mob: Page of

# SOFTWOODS

**Consultant: Lee Bennett Branch: Softwoods Lonsdale** 

Phone: 8384 5133

Email: lee@softwoods.com.au

Date: Tue 21st Feb