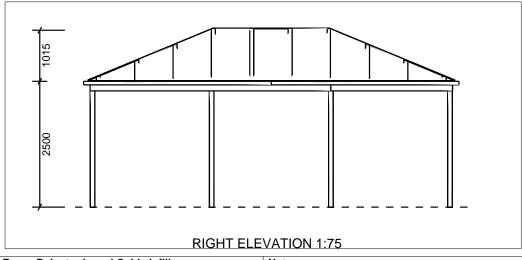

o minimum H3. Treatment in accordance with AS1602. Flat, Skillion and Deck structures have been designed in accordance with AS1684.2 2010 and the Building Code of Australia. Proprietary brackets and fasteners are to be used in accordance with manufactures specifications. Roofing sheets, gutters and flashings are to be installed to manufacturer recommendations. Plans, engineering and specifications are copyright of Softwoods Timberyards Pty Ltd and must not be copied, reproduced or distributed in any format without written consent by an authorised person from Softwoods Timberyards Pty Ltd.

**PLAN 1:50** 

# **Enquiry 49673 / Quote 1**

Ph:
Mob:
Page of

# SOFTWOODS

Consultant: Lee Bennett Branch: Softwoods Lonsdale

Phone: 8384 5133

Email: lee@softwoods.com.au

Date: Tue 21st Feb









# Roofing / Ridge Cap

Metal Sheeting Cladding: Corrugated Profile / Width:

Colour: Ridge Cap:

Fielders Type A Finish:

Colour:

#### **Gutter / Downpipes**

Std Gutter: Hi Ten 115 Quad

**PVC Round** 

Finish:

Colour:

Downpipe: Size:

Colour:

#### Freze, Balustrade and Gable Infill

Frieze Style: Balustrade Style:

Gable 1: Gable 2:

#### Notes

Pitch:

22.5 Degrees

# Enquiry 49673 / Quote 1

Ph: Mob: Page of

# SOFTWOODS

**Consultant: Lee Bennett Branch: Softwoods Lonsdale** 

Phone: 8384 5133

Email: lee@softwoods.com.au

Date: Tue 21st Feb