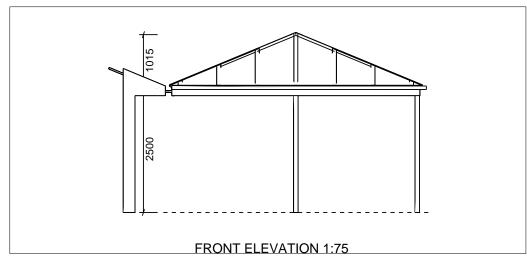

ated to minimum H3. Treatment in accordance with AS1602. Flat, Skillion and Deck structures have been designed in accordance with AS1684.2 2010 and the Building Code of Australia. Proprietary brackets and fasteners are to be used in accordance with manufactures specifications. Roofing sheets, gutters and flashings are to be installed to manufacturer recommendations. Plans, engineering and specifications are copyright of Softwoods Timberyards Pty Ltd and must not be copied, reproduced or distributed in any format without written consent by an authorised person from Softwoods Timberyards Pty Ltd.

**PLAN 1:50** 

# **Enquiry 49673 / Quote 1**

Ph:
Mob:
Page of

# SOFTWOODS

Consultant: Lee Bennett Branch: Softwoods Lonsdale

Phone: 8384 5133

Email: lee@softwoods.com.au

Date: Tue 21st Feb









# Roofing / Ridge Cap

Metal Sheeting Cladding: Corrugated Profile / Width:

Colour: Ridge Cap:

Fielders Type A Finish:

Colour:

#### **Gutter / Downpipes**

Std Gutter: Hi Ten 115 Quad

**PVC Round** 

Finish:

Colour:

Downpipe: Size:

Colour:

#### Freze, Balustrade and Gable Infill

Frieze Style: Balustrade Style:

Gable 1: Gable 2:

#### Notes

Pitch:

22.5 Degrees

# Enquiry 49673 / Quote 1

Ph: Mob: Page of

# SOFTWOODS

**Consultant: Lee Bennett Branch: Softwoods Lonsdale** 

Phone: 8384 5133

Email: lee@softwoods.com.au

Date: Tue 21st Feb