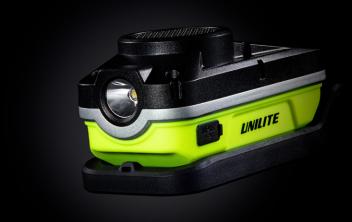

## **SP-750** - FOLDING BLUETOOTH SPEAKER LIGHT

- 750 Lumen white COB LED, 6500k
- High quality built-in 5W bluetooth speaker
- With 300 Lumen 6500k CREE® LED top torch with 100m beam
- Super tough copolymer & aluminium construction
- Glow-in-the-dark strip around reflector for extra visibility
- 180° Adjustable handle/stand/hook
- Strong magnets within base
- Spring loaded carabiner hook on the base
- 1m high quality USB Type-C charging cable (included)
- Faster 2A USB Type-C charging 3½ hours charge time
- IPX4 water resistant

**BATTERY** 3.7v 5200mAh Li-ion Rechargeable Battery

WEIGHT

**DIMENSION** folded - 55 x 130 x 60mm / extended - 55 x 240 x 52mm

STRONG MAGNETS WITHIN BASE

**300 LUMEN CREE LED** FLASHLIGHT