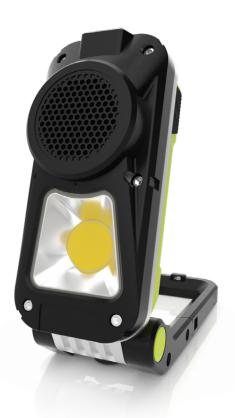

## **SP-750** - FOLDING BLUETOOTH SPEAKER LIGHT

- 750 Lumen white COB LED, 6500k
- High quality built-in 5W bluetooth speaker
- With 300 Lumen 6500k CREE® LED top torch with 100m beam
- Super tough copolymer & aluminium construction
- Glow-in-the-dark strip around reflector for extra visibility
- 180° Adjustable handle/stand/hook
- Strong magnets within base
- Spring loaded carabiner hook on the base
- 1m high quality USB Type-C charging cable (included)
- Faster 2A USB Type-C charging 3½ hours charge time
- IPX4 water resistant

**BATTERY** 3.7v 5200mAh Li-ion Rechargeable Battery

WEIGHT

**DIMENSION** folded - 55 x 130 x 60mm / extended - 55 x 240 x 52mm

STRONG MAGNETS WITHIN BASE

**300 LUMEN CREE LED** FLASHLIGHT