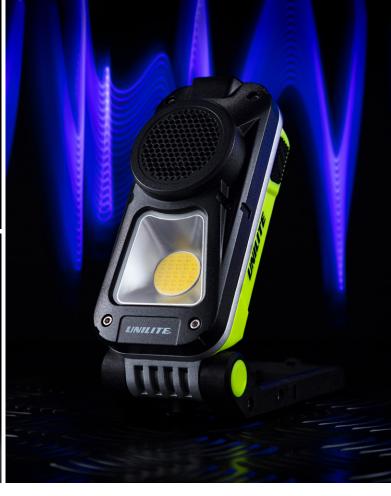

## **SP-750** - FOLDING BLUETOOTH SPEAKER LIGHT

- 750 Lumen white COB LED, 6500k
- High quality built-in 5W bluetooth speaker
- With 300 Lumen 6500k CREE® LED top torch with 100m beam
- Super tough copolymer & aluminium construction
- Glow-in-the-dark strip around reflector for extra visibility
- 180° Adjustable handle/stand/hook
- Strong magnets within base
- Spring loaded carabiner hook on the base
- 1m high quality USB Type-C charging cable (included)
- Faster 2A USB Type-C charging 3½ hours charge time
- IPX4 water resistant

**BATTERY** 3.7v 5200mAh Li-ion Rechargeable Battery

WEIGHT

**DIMENSION** folded - 55 x 130 x 60mm / extended - 55 x 240 x 52mm

STRONG MAGNETS WITHIN BASE

**300 LUMEN CREE LED** FLASHLIGHT