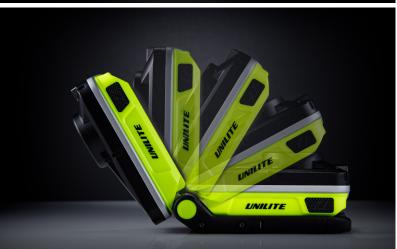

## **SP-750** - FOLDING BLUETOOTH SPEAKER LIGHT

- 750 Lumen white COB LED, 6500k
- High quality built-in 5W bluetooth speaker
- With 300 Lumen 6500k CREE® LED top torch with 100m beam
- Super tough copolymer & aluminium construction
- Glow-in-the-dark strip around reflector for extra visibility
- 180° Adjustable handle/stand/hook
- Strong magnets within base
- Spring loaded carabiner hook on the base
- 1m high quality USB Type-C charging cable (included)
- Faster 2A USB Type-C charging 3½ hours charge time
- IPX4 water resistant