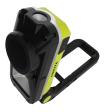

## **SP-750** - FOLDING BLUETOOTH SPEAKER LIGHT

- 750 Lumen white COB LED, 6500k
- High quality built-in 5W bluetooth speaker
- With 300 Lumen 6500k CREE® LED top torch with 100m beam
- Super tough copolymer & aluminium construction
- Glow-in-the-dark strip around reflector for extra visibility
- 180° Adjustable handle/stand/hook
- Strong magnets within base
- Spring loaded carabiner hook on the base
- 1m high quality USB Type-C charging cable (included)
- Faster 2A USB Type-C charging 3½ hours charge time
- IPX4 water resistant

**BATTERY** 3.7v 5200mAh Li-ion Rechargeable Battery

WEIGHT

**DIMENSION** folded - 55 x 130 x 60mm / extended - 55 x 240 x 52mm

STRONG MAGNETS WITHIN BASE

**300 LUMEN CREE LED** FLASHLIGHT