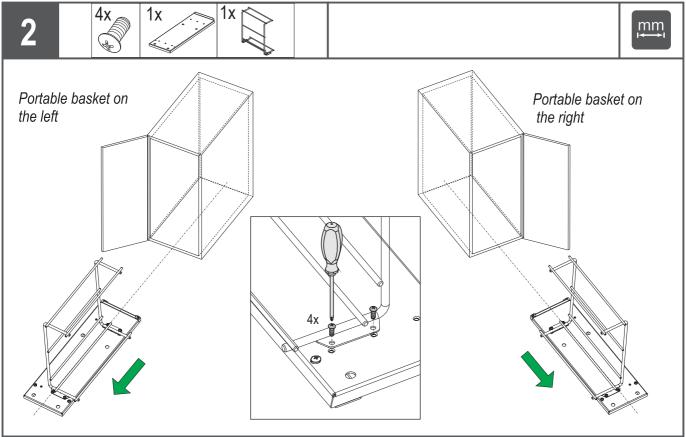

# cleaningAGENT



## **SYMBOLS**



Warning!



Incorrect!



Correct!



Secure/Secured!



Relese/Relesed!



Do not use a cordless screwdriver!



Use a PZ2 screwdriver!



Optional element!



Audible click on engagement!



All dimensions in mm!

When a routered door or door with a routered pattern is being used with this mechanism please ensure the screw location is taken into consideration as the screw supplied may be too long.

If hardware components are missing from any of the bags, please phone **Häfele Australia PTY. Ltd.** on **1300 185 044** and quote the article number on the bag.

Technical information and stated dimensions (including in illustrations and drawings) must not be regarded as binding. Design subject to change without notice (in interest of improvement)!