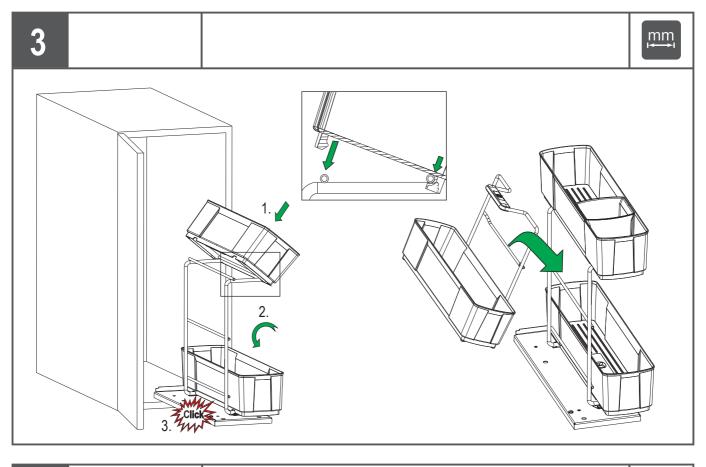

eaningAGENT



## **SYMBOLS**



Warning!



Incorrect!



Correct!



Secure/Secured!



Relese/Relesed!



Do not use a cordless screwdriver!



Use a PZ2 screwdriver!



Optional element!



Audible click on engagement!



All dimensions in mm!

When a routered door or door with a routered pattern is being used with this mechanism please ensure the screw location is taken into consideration as the screw supplied may be too long.

If hardware components are missing from any of the bags, please phone **Häfele Australia PTY. Ltd.** on **1300 185 044** and quote the article number on the bag.

Technical information and stated dimensions (including in illustrations and drawings) must not be regarded as binding. Design subject to change without notice (in interest of improvement)!