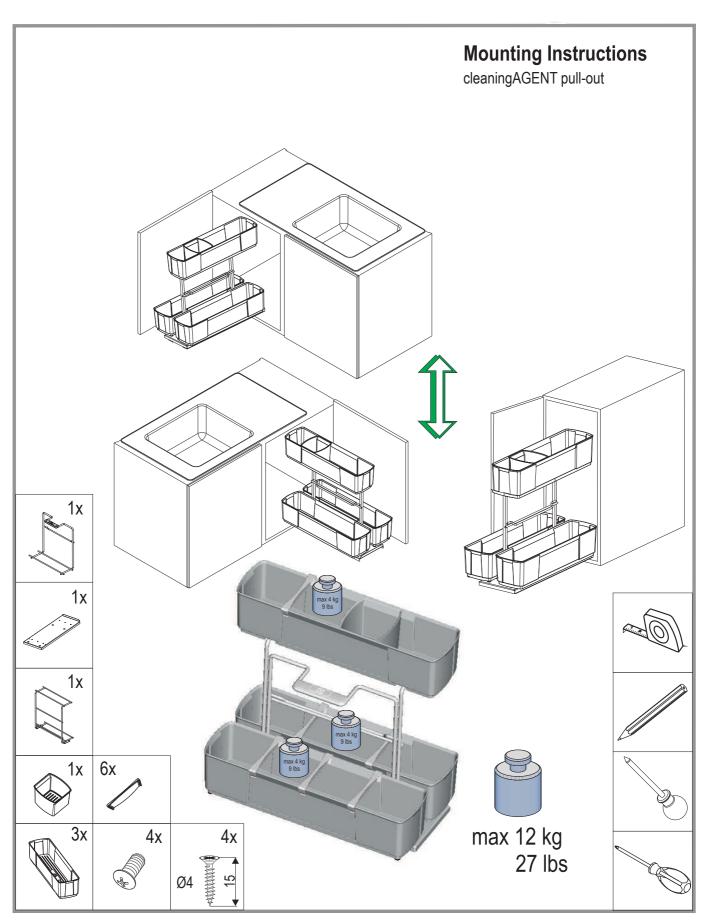

# cleaningAGENT

## cleaningAGENT

Optional element!

Audible click on engagement!

All dimensions in mm!

When a routered door or door with a routered pattern is being used with this mechanism please ensure the screw location is taken into consideration as the screw supplied may be too long.

If hardware components are missing from any of the bags, please phone **Häfele Australia PTY. Ltd.** on **1300 185 044** and quote the article number on the bag.

Technical information and stated dimensions (including in illustrations and drawings) must not be regarded as binding. Design subject to change without notice (in interest of improvement)!