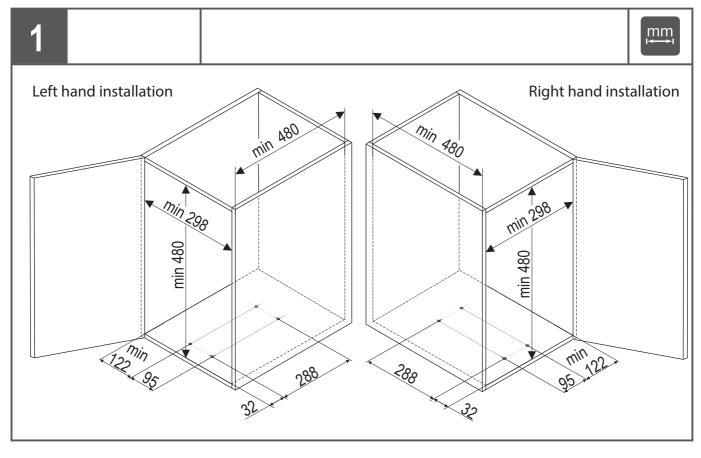

Optional element!

Audible click on engagement!

All dimensions in mm!

When a routered door or door with a routered pattern is being used with this mechanism please ensure the screw location is taken into consideration as the screw supplied may be too long.