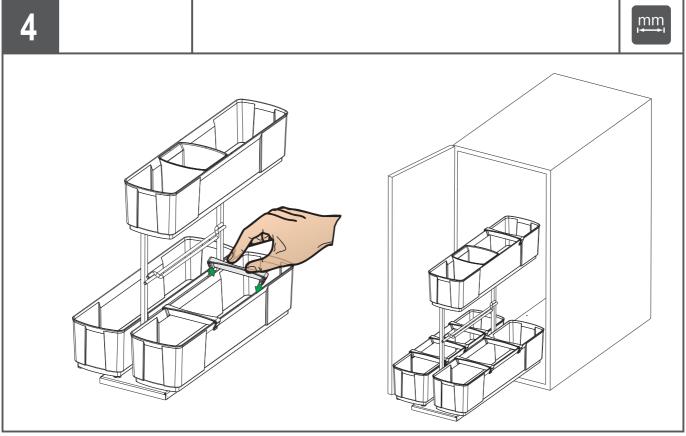

ningAGENT



## **SYMBOLS**



Warning!



Incorrect!



Correct!



Secure/Secured!



Relese/Relesed!



Do not use a cordless screwdriver!



Use a PZ2 screwdriver!



Optional element!



Audible click on engagement!



All dimensions in mm!

When a routered door or door with a routered pattern is being used with this mechanism please ensure the screw location is taken into consideration as the screw supplied may be too long.

If hardware components are missing from any of the bags, please phone **Häfele Australia PTY. Ltd.** on **1300 185 044** and quote the article number on the bag.

Technical information and stated dimensions (including in illustrations and drawings) must not be regarded as binding. Design subject to change without notice (in interest of improvement)!