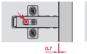

### Depth adjustment of door with SALICE mounting plates.

With the SALICE mounting plates with quick fixing system, a depth adjustment of the door from –0.5 mm up to +2.8 mm is possible via eccentric. It is not necessary to loosen further screws.