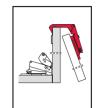

# **Mounting Instructions**

Join the two points marked by an arrow.

Apply light pressure.