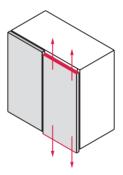

# Height adjustment of door with SALICE cruciform mounting plates with slot.

Height adjustment of door of ±2 mm is possible by loosening the two fixing screws. The slots allow the mounting plates to slide in both directions. Afterwards the screws must be re-tightened.