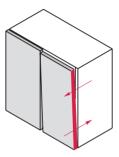

#### Lateral adjustment of door with SALICE concealed hinges.

The adjusting screw produces the lateral travel of the hinge arm from -1.5 mm up to +4.5 mm. This value is reduced to -0.5 mm when using profile doer hinges and mini hinges. The door moves with respect to the furniture side without coming apart. There are no further correcting actions required.