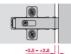

#### Lateral adjustment of door with SALICE concealed hinges.

The adjusting screw produces the lateral travel of the hinge arm from -1.5 mm up to +4.5 mm. This value is reduced to -0.5 mm when using profile doer hinges and mini hinges. The door moves with respect to the furniture side without coming apart. There are no further correcting actions required.