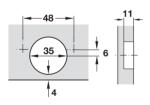

# **Drilling Instructions**

Hinge Cup (Door)

### Installation Reference

\*165° Hinge to be purchased separately

Cup fixed with screws (countersunk head).

Salice Hinge Drilling Pattern

### **Tools Required:**

- > 35mm Ø Drill Bit & Template Kit
- > 2mm Ø Drill Bit
- > Pencil
- > Power Drill
- > No 2 Pozidrive Screwdriver / Screw Bit