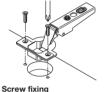

# **Mounting Instructions**

Join the two points marked by an arrow.

Apply light pressure.

### Installation Reference

\*165° Hinge to be purchased separately

Cup fixed with screws (countersunk head).

Salice Hinge Drilling Pattern