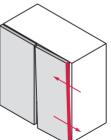

### Depth adjustment of door with SALICE mounting plates.

With the SALICE mounting plates with quick fixing system, a depth adjustment of the door from –0.5 mm up to +2.8 mm is possible via eccentric. It is not necessary to loosen further screws.