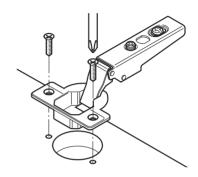

### Installation Reference

\*165° Hinge to be purchased separately

Cup fixed with screws (countersunk head).

Salice Hinge Drilling Pattern