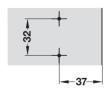

# **Drilling Instructions**

Hinge Cup (Door)

### Installation Reference

\*165° Hinge to be purchased separately

Cup fixed with screws (countersunk head).

Salice Hinge Drilling Pattern