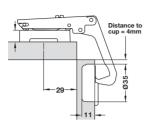

### Installation Reference

\*165° Hinge to be purchased separately

Cup fixed with screws (countersunk head).

Salice Hinge Drilling Pattern

### **Tools Required:**

- > 35mm Ø Drill Bit & Template Kit
- > 2mm Ø Drill Bit
- > Pencil
- > Power Drill
- > No 2 Pozidrive Screwdriver / Screw Bit