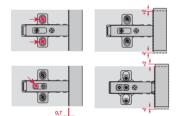

# Height adjustment of door with SALICE cruciform mounting plates with slot.

Height adjustment of door of ±2 mm is possible by loosening the two fixing screws. The slots allow the mounting plates to slide in both directions. Afterwards the screws must be re-tightened.