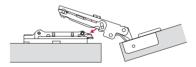

# **Mounting Instructions**

Join the two points marked by an arrow.

Apply light pressure.