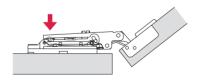

# **Mounting Instructions**

Join the two points marked by an arrow.

Apply light pressure.