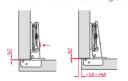

### Depth adjustment of door with SALICE mounting plates.

With the SALICE mounting plates with quick fixing system, a depth adjustment of the door from –0.5 mm up to +2.8 mm is possible via eccentric. It is not necessary to loosen further screws.

# Height adjustment of door with SALICE cruciform mounting plates with slot.

Height adjustment of door of ±2 mm is possible by loosening the two fixing screws. The slots allow the mounting plates to slide in both directions. Afterwards the screws must be re-tightened.

#### Lateral adjustment of door with SALICE concealed hinges.

The adjusting screw produces the lateral travel of the hinge arm from -1.5 mm up to +4.5 mm. This value is reduced to -0.5 mm when using profile doer hinges and mini hinges. The door moves with respect to the furniture side without coming apart. There are no further correcting actions required.