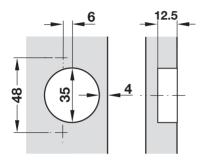

# **Mounting Instructions**

Join the two points marked by an arrow.

Apply light pressure.