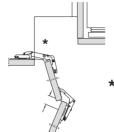

# **SALICE** 70° BI-FOLD HINGE

Bi-Fold Corner - Clip On

#### Adjusting the Door

#### Lateral adjustment of door with SALICE concealed hinges.

The adjusting screw produces the lateral travel of the hinge arm from -1.5 mm up to +4.5 mm. This value is reduced to -0.5 mm when using profile doer hinges and mini hinges. The door moves with respect to the furniture side without coming apart. There are no further correcting actions required.