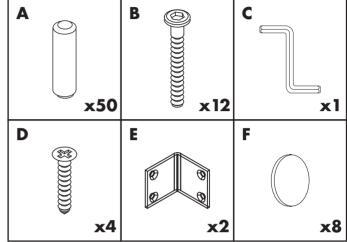

### 4 x 4 STORAGE UNIT (01415,01644) ASSEMBLY INSTRUCTIONS



#### THIS PRODUCT SHOULD BE ANCHORED TO A WALL OR OTHER SUITABLE SURFACE TO AVOID SERIOUS INJURY OR DEATH.

To help avoid any serious injury or death, this product includes a bracket to prevent toppling. We strongly recommend that this product be permanently fixed to the wall or other suitable surface. Fixing hardware is not included since different surface materials require different attachments. Please seek professional advice if you are in doubt as to which fixing hardware to use. Regularly check your fixing device.





# 4 x 4 STORAGE UNIT (01415,01644) ASSEMBLY INSTRUCTIONS

### **ELEMENT**



### HARDWARE



### STEP 1





# 4 x 4 STORAGE UNIT (01415,01644) ASSEMBLY INSTRUCTIONS





## 4 x 4 STORAGE UNIT (01415,01644) ASSEMBLY INSTRUCTIONS



DISTRIBUTED BY:

Zenexus (Aus) Ph: 1300 734 714 Zenexus (NZ) Ph: 0800 800 040