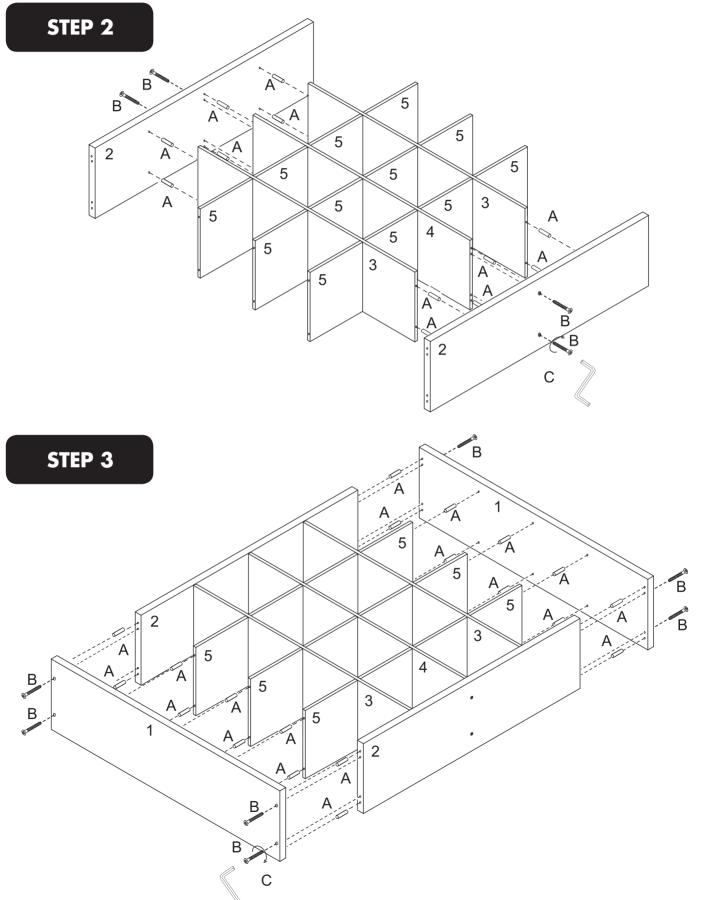

### 4 x 4 STORAGE UNIT (01415,01644) ASSEMBLY INSTRUCTIONS



#### THIS PRODUCT SHOULD BE ANCHORED TO A WALL OR OTHER SUITABLE SURFACE TO AVOID SERIOUS INJURY OR DEATH.

To help avoid any serious injury or death, this product includes a bracket to prevent toppling. We strongly recommend that this product be permanently fixed to the wall or other suitable surface. Fixing hardware is not included since different surface materials require different attachments. Please seek professional advice if you are in doubt as to which fixing hardware to use. Regularly check your fixing device.





# 4 x 4 STORAGE UNIT (01415,01644) ASSEMBLY INSTRUCTIONS

### **ELEMENT**



### HARDWARE



### STEP 1





# 4 x 4 STORAGE UNIT (01415,01644) ASSEMBLY INSTRUCTIONS





## 4 x 4 STORAGE UNIT (01415,01644) ASSEMBLY INSTRUCTIONS



DISTRIBUTED BY:

Zenexus (Aus) Ph: 1300 734 714 Zenexus (NZ) Ph: 0800 800 040