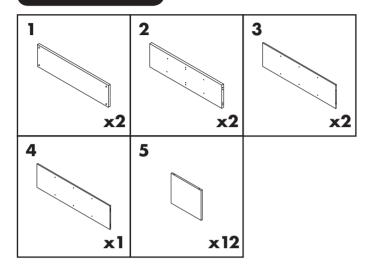

### 4 x 4 STORAGE UNIT (01415,01644) ASSEMBLY INSTRUCTIONS



#### THIS PRODUCT SHOULD BE ANCHORED TO A WALL OR OTHER SUITABLE SURFACE TO AVOID SERIOUS INJURY OR DEATH.

To help avoid any serious injury or death, this product includes a bracket to prevent toppling. We strongly recommend that this product be permanently fixed to the wall or other suitable surface. Fixing hardware is not included since different surface materials require different attachments. Please seek professional advice if you are in doubt as to which fixing hardware to use. Regularly check your fixing device.





# 4 x 4 STORAGE UNIT (01415,01644) ASSEMBLY INSTRUCTIONS

### **ELEMENT**



### HARDWARE



### STEP 1





# 4 x 4 STORAGE UNIT (01415,01644) ASSEMBLY INSTRUCTIONS





## 4 x 4 STORAGE UNIT (01415,01644) ASSEMBLY INSTRUCTIONS



DISTRIBUTED BY:

Zenexus (Aus) Ph: 1300 734 714 Zenexus (NZ) Ph: 0800 800 040