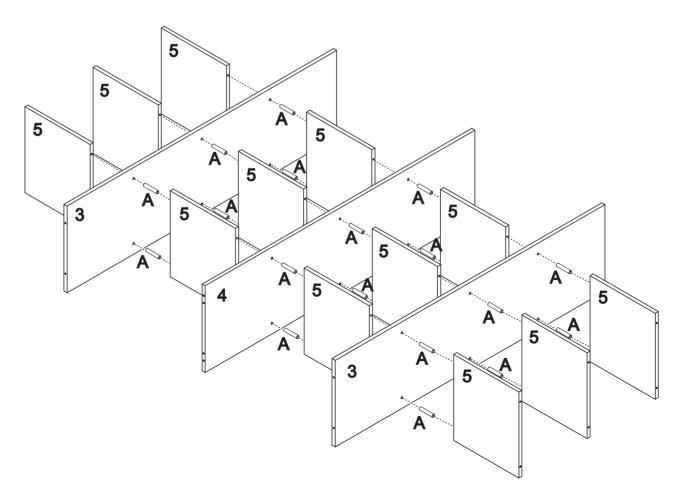

### 4 x 4 STORAGE UNIT (01415,01644) ASSEMBLY INSTRUCTIONS



#### THIS PRODUCT SHOULD BE ANCHORED TO A WALL OR OTHER SUITABLE SURFACE TO AVOID SERIOUS INJURY OR DEATH.

To help avoid any serious injury or death, this product includes a bracket to prevent toppling. We strongly recommend that this product be permanently fixed to the wall or other suitable surface. Fixing hardware is not included since different surface materials require different attachments. Please seek professional advice if you are in doubt as to which fixing hardware to use. Regularly check your fixing device.





# 4 x 4 STORAGE UNIT (01415,01644) ASSEMBLY INSTRUCTIONS

### **ELEMENT**



### HARDWARE



### STEP 1





# 4 x 4 STORAGE UNIT (01415,01644) ASSEMBLY INSTRUCTIONS





## 4 x 4 STORAGE UNIT (01415,01644) ASSEMBLY INSTRUCTIONS



DISTRIBUTED BY:

Zenexus (Aus) Ph: 1300 734 714 Zenexus (NZ) Ph: 0800 800 040