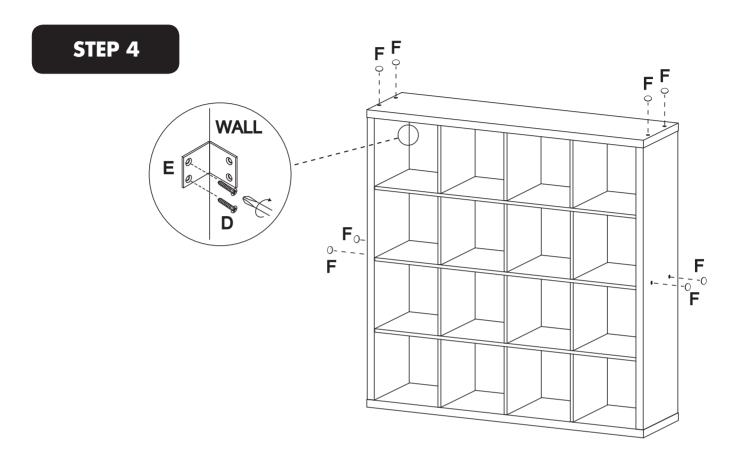

#### THIS PRODUCT SHOULD BE ANCHORED TO A WALL OR OTHER SUITABLE SURFACE TO AVOID SERIOUS INJURY OR DEATH.

To help avoid any serious injury or death, this product includes a bracket to prevent toppling. We strongly recommend that this product be permanently fixed to the wall or other suitable surface. Fixing hardware is not included since different surface materials require different attachments. Please seek professional advice if you are in doubt as to which fixing hardware to use. Regularly check your fixing device.

## 4 x 4 STORAGE UNIT (01415,01644) ASSEMBLY INSTRUCTIONS

DISTRIBUTED BY:

Zenexus (Aus) Ph: 1300 734 714 Zenexus (NZ) Ph: 0800 800 040