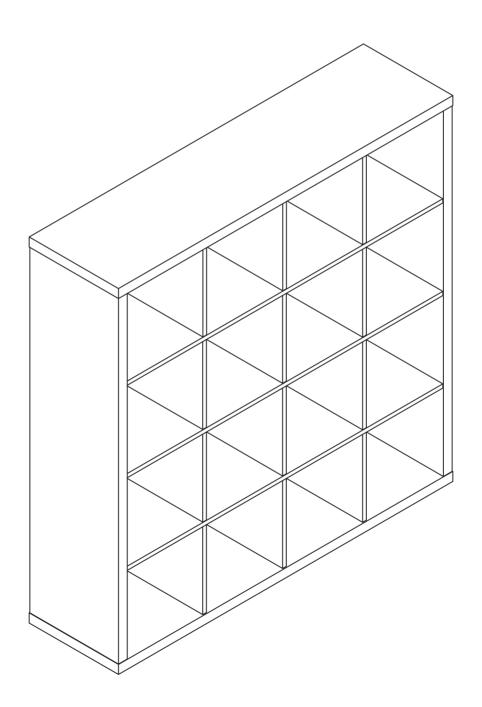

### 4 x 4 STORAGE UNIT (01415,01644) ASSEMBLY INSTRUCTIONS

# 4 x 4 STORAGE UNIT (01415,01644) ASSEMBLY INSTRUCTIONS