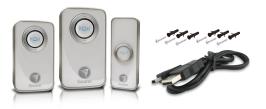

## What's in the box

All installation accessories included

- 2 x DC820P Speaker Unit with Power Connection
- Push Button Doorbell Unit

Swann

- 23A Battery for Door Chime Unit
- Mounting Screws
- Double-Sided Tape
- Operating Instructions