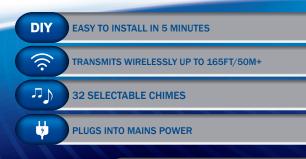

## A doorbell that's music to your ears

- A stylish door chime system to suit any home décor plugs into a power socket
- Push the doorbell & hear a melodic door chime with 32 chimes to choose from
- Adjust the volume level to suit your needs
- Backlit design lights up when someone pushes the doorbell
- Easy wireless installation plugs into mains power with up to 165ft/50m range+
- Sleek & modern cream gloss finish with silver metal trim suits any home or office décor