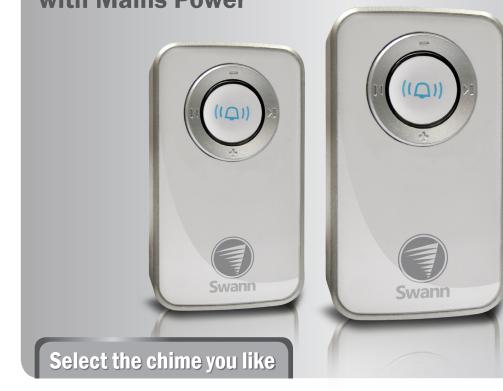

## Wireless Door Chime with Mains Power

## A doorbell that's music to your ears

- A stylish door chime system to suit any home décor plugs into a power socket
- Push the doorbell & hear a melodic door chime with 32 chimes to choose from
- Adjust the volume level to suit your needs
- Backlit design lights up when someone pushes the doorbell
- Easy wireless installation plugs into mains power with up to 165ft/50m range+
- Sleek & modern cream gloss finish with silver metal trim suits any home or office décor