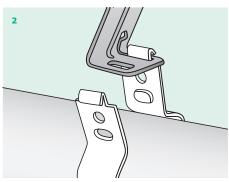

#### INSTALATION INSTRUCTIONS FOR WELDED NUT BRACKET

Cut All Thread rod to required length.

Screw Abev's Welded Nut onto end of All Thread rod.

Screw thread assembly into anchorage point and tighten with spanner.

Connect clip and pipe to assembly.