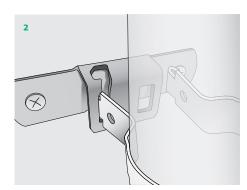

#### HANGING BRACKET

STAND OFF BRACKET

Step 1 – Engage clip to bracket through keyhole slot.

Step 3 – Simply lock clip to bracket.