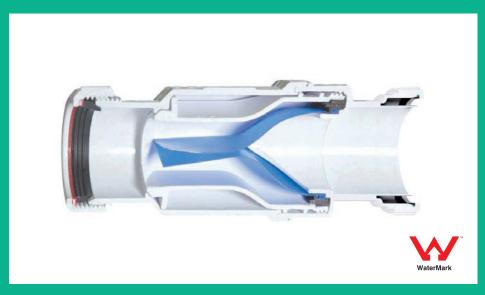

S WC CONNECTORS**

| PRODUCT DESCRIPTION                 |             | CODE    |
|-------------------------------------|-------------|---------|
| WC CONNECTORS WC Straight Connector | WaterMark   | WC-CON3 |
| Offset Connector 20mm NEW           | 20mm offset | WC-CON4 |
|                                     | WaterMark   |         |
| Offset WC Connector                 | 40mm offset | WC-CON4 |
|                                     | WaterMark   |         |
| WC Flexible Connector               | <u> </u>    | WC-F23F |
|                                     |             |         |
| Space Saving Pan Bend               |             | WC-CON( |
|                                     | WaterMark   |         |

#### ABEY FANTASTIC PLASTIC PRODUCTS **MACVALVE SELF-CLOSING WASTE VALVE**



- Can be fitted in horizontal or vertical position.
- MacValve membrane opens under water pressure to allow discharge to flow freely and then closes to form a seal to prevent foul odour or sewer gas entering the building.
- MacValve can be fitted in installations where a nonreturn valve can be of benefit to the plumbing installation.
- MacValve can be used to take the discharge from a pressure relief valve on an unvented domestic hot water storage system. Please refer to guidance notes in approved Document G<sub>3</sub> of the Building Regulations.
- MacValve having no water seal can never dry out through evaporation or lack of use of an appliance as the membrane remains sealed.
- MacValve is not recommended for use with shower trays unless there is access for maintenance.

#### **ABEY F