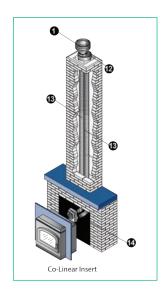

#### **INDUSTRIAL HANGING CLIPS**

Faster, non welded for strength and greater corrosion resistance, made from high quality G2-227s galvanised steel to conform to AS/NZ building codes.

| PRODUCT DESCRIPTION                                                 | CODE      |
|---------------------------------------------------------------------|-----------|
| HANGING CLIPS<br>FOR DWV 450MM SHANK –<br>GALVANISED & POWDERCOATED |           |
| 40mm (20 per box)                                                   | 0150      |
| 50mm (20 per box)                                                   | 0151      |
| 65mm (20 per box)                                                   | 0152      |
| 80mm (20 per box)                                                   | 0153      |
| 90mm (20 per box)                                                   | 0156      |
| 100mm (20 per box)                                                  | 0154      |
| INEXPENSIVE ADJUSTABLE PIPE HAN                                     | IGERS DWV |
| 40mm (10 per pack)                                                  | 5250      |
| 50mm (10 per pack)                                                  | 5251      |
| 65mm (10 per pack)                                                  | 5252      |
| 80mm (10 per pack)                                                  | 5253      |
| 90mm (10 per pack)                                                  | 5254      |
| 100mm (10 per pack)                                                 | 5255      |

#### **INDUSTRIAL ALL THREAD CLIPS**

Abey industrial All Thread Clips are rated for industrial applications of up to 1500kg for PVC pipe. There are no welds and they are galvanised and powder coated to eliminate corrosion potential and conform to AS/NZ building codes. They also offer a unique feature for adjustment of pipe fall. See instructional web video – www.abeytrade.com.au