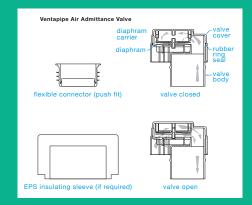

e you time, money and space. These 'best of breed' products have been selected from the world's best manufacturers to provide you quality plumbing solutions at the right price.





#### **ABEY FANTASTIC PLASTIC PRODUCTS AIR ADMITTANCE VALVES (VENTAPIPE)**

Abey's Ventapipe Air Admittance Valves are for use in above ground drainage systems to enable ventilating pipes to be terminated within the building. Easier, faster installations are gained, negating the need for roof penetrations. Conforms to AS 2887:1993, AS/NZ 4936:2002.

- Prevents the release of foul air
- Reduces risk of syphoning
- Can be used in most internal situations
- Used in both new and existing systems
- Allows for greater design flexibility
- Reduces material and labour costs
- Rigorously tested
- Will not unseal











#### **ABEY FANTASTIC PLASTIC PRODUCTS AIR ADMITTANCE VALVES & ALL ONE TRAPS**

| PRODUCT DESCRIPTION                                                |         | CODE        |
|--------------------------------------------------------------------|---------|-------------|
| AIR ADMITTANCE VALVES (AAVS) Air Admittance Valve                  | 40/50mm | VPSFN-1.5-2 |
| Air Admittance Valve                                               | 50mm    | VP50        |
| Air Admittance Valve                                               | 100mm   | VP100       |
| ADJUSTABLE S&P TRAPS WITH AV<br>S&P Trap with Air Admittance Valve | 40mm    | SP40AV      |
| S&P Trap with Air Admittance Valve                                 | 50mm    | SP50AV      |
| TUBULAR SWIVEL TRAPS 1 ½" Tubular Swivel All One