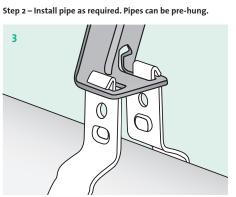

#### INSTALLATION INSTRUCTIONS FOR ALL THREAD BRACKET

Cut All Thread rod to required length.

Screw Abey's All Thread Bracket onto end of All Thread rod.

Fit All Thread Bracket ito threaded rod with nuts provided.

Fit bolted clip and pipe as required and adjust to pipe fall.