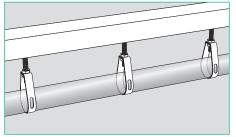

## **Spacing of Brackets & Clips**

The following spacing limitations for horizontal and vertical piping are derived from AS 3500. It is to be noted that with fire sprinkler installations an additional bracket is required to support a sprinkler branch within 300mm of the sprinkler.

Sprinkler piping shall be supported from structural members and clips designed to withstand the anticipated stresses and loads. Piping shall be secured to restrict movement during its normal life and upon sprinkler operation.

| SPACING OF BRACKETS AND CLIPS |                                     |                    |            |                              |
|-------------------------------|-------------------------------------|--------------------|------------|------------------------------|
| Nominal<br>Copper/Steel       | Maximum<br>Spacing Of<br>Brackets & | Nominal<br>Plastic |            | Spacing Of<br>Clips (Metres) |
| Pipe Size                     | Clips (Metres)                      | Pipe Size          | Horizontal | Vertical                     |
| DN20                          | 1.5                                 | DN20               | .70        | 1.40                         |
| DN25                          | 2.0                                 | DN25               | .75        | 1.50                         |
| DN32                          | 2.5                                 | DN32               | .85        | 1.70                         |
| DN40                          | 2.5                                 | DN40               | .90        | 1.80                         |
| DN50                          | 3.0                                 | DN50               | 1.05       | 2.10                         |
| DN65                          | 3.0                                 | DN65               | 1.20       | 2.40                         |
| DN8o                          | 4.0                                 | DN8o               | 1.30       | 2.60                         |
| DN90                          | 4.0                                 | DN90               | 1.40       | 2.80                         |
| DN100                         | 4.0                                 | DN100              | 1.50       | 3.00                         |
| DN125                         | 4.0                                 | DN125              | 1.70       | 3.40                         |
| DN150                         | 4.0                                 | DN150              | 2.00       | 4.00                         |