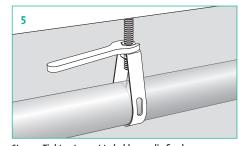

#### INSTALLATION INSTRUCTIONS FOR ALL THREAD BRACKET

Cut All Thread rod to required length.

Screw Abey's All Thread Bracket onto end of All Thread rod.

Fit All Thread Bracket ito threaded rod with nuts provided.

Fit bolted clip and pipe as required and adjust to pipe fall.