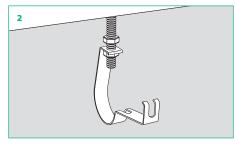

-|--------------------|-------|
| PEAR CLIPS TO SUITE BSP | 20mm (75 per box)  | P20   |
| (Fire Sprinklers)       | 25mm (60 per box)  | P25   |
|                         | 32mm (50 per box)  | P32   |
|                         | 40mm (40 per box)  | P40   |
| /                       | 50mm (30 per box)  | P50   |
| /                       | 65mm (30 per box)  | P65   |
|                         |                    |       |
| PEAR CLIPS TO SUITE DWV | 50mm (30 per box)  | P50C  |
| Powder Coated White     | 100mm (20 per box) | P100C |
|                         | 150mm (10 per box) | P150C |
|                         | 250mm (10 per box) | P250C |
|                         |                    |       |



Step 1 – Trim All Thread to length and secure to anchor point. Spin on top nut.



Step 2 – Slide pear clip over thread and attached second nut below clip, adjusting to required height. Do not tighten top nut, leave a gap of approximately 5mm.



Step 3 – Hang pipe on bracket. Pear clip will hold pipe temporarily until fastened.



Step 4 – Simply push edge of pear clip upwards as shown. Clip will fit around bolt and snap into place locking shut.



Step 5 – Tighten top nut to hold pear clip firmly.

Abey Pear Clips will support the pipe (as shown below) allowing any adjustments to be made prior to tightening. Once the pipe is correctly positioned, simply 'snap Lock' the Pear Clip shut and tighten the top nut.





#### STANDARD PIPE CLIPPING

Abey have for over 60 years been 'The Tradesman's Choice' for quality plumbing products. A proud 100% family owned company, emp