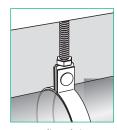

Connect clip and pipe to assembly.

Fit bolted clip and pipe as required and adjust to pipe fall.