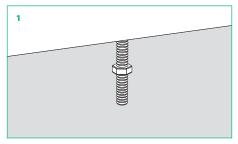

#### ABEY'S WELDED NUTS AND ALL THREAD BRACKETS

Abeys wleded nut and all thread brackets are designed for use with the Abey bolted clipping system for pipe work from 13mm to 150mm. Strength tested to 1500kg's.

#### INSTALATION INSTRUCTIONS FOR WELDED NUT BRACKET

Cut All Thread rod to required length.

Screw Abev's Welded Nut onto end of All Thread rod.

Screw thread assembly into anchorage point and tighten with spanner.