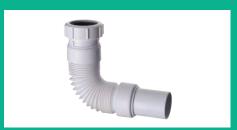

#### **SPEED CLIPS EXPANSION PIPE** Galvanised/powder coated

| 65mm (20 per box)  | 7009 |
|--------------------|------|
| 80mm (20 per box)  | 7010 |
| 100mm (20 per box) | 7011 |

7001

7002

7003

7004

7049

7005