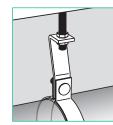

#### INSTALLATION INSTRUCTIONS FOR ALL THREAD BRACKET

Cut All Thread rod to required length.

Screw Abey's All Thread Bracket onto end of All Thread rod.

Fit All Thread Bracket ito threaded rod with nuts provided.

Fit bolted clip and pipe as required and adjust to pipe fall.