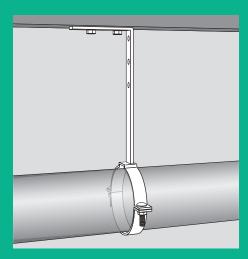

#### ABEY'S WELDED NUTS AND ALL THREAD BRACKETS

Abeys wleded nut and all thread brackets are designed for use with the Abey bolted clipping system for pipe work from 13mm to 150mm. Strength tested to 1500kg's.

#### INSTALATION INSTRUCTIONS FOR WELDED NUT BRACKET

Cut All Thread rod to required length.

Screw Abev's Welded Nut onto end of All Thread rod.

Screw thread assembly into anchorage point and tighten with spanner.

Connect clip and pipe to assembly.