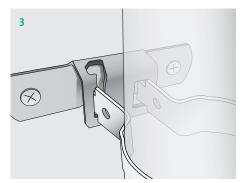

#### HANGING BRACKET

STAND OFF BRACKET

Step 1 – Engage clip to bracket through keyhole slot.

Step 3 – Simply lock clip to bracket.