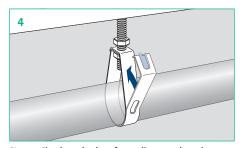

#### INSTALATION INSTRUCTIONS FOR WELDED NUT BRACKET

Cut All Thread rod to required length.

Screw Abev's Welded Nut onto end of All Thread rod.

Screw thread assembly into anchorage point and tighten with spanner.

Connect clip and pipe to assembly.