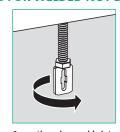

#### INSTALLATION INSTRUCTIONS FOR ALL THREAD BRACKET

Cut All Thread rod to required length.

Screw Abey's All Thread Bracket onto end of All Thread rod.

Fit All Thread Bracket ito threaded rod with nuts provided.