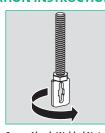

#### INSTALATION INSTRUCTIONS FOR WELDED NUT BRACKET

Cut All Thread rod to required length.

Screw Abev's Welded Nut onto end of All Thread rod.

Screw thread assembly into anchorage point and tighten with spanner.