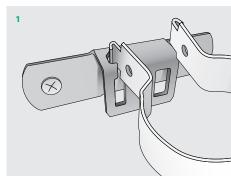

#### THE FASTEST CLIPPING SYSTEM IN THE WORLD **SPEED CLIP INSTALLATION**

#### HANGING BRACKET

STAND OFF BRACKET

Step 1 – Engage clip to bracket through keyhole slot.

Step 3 – Simply lock clip to bracket.