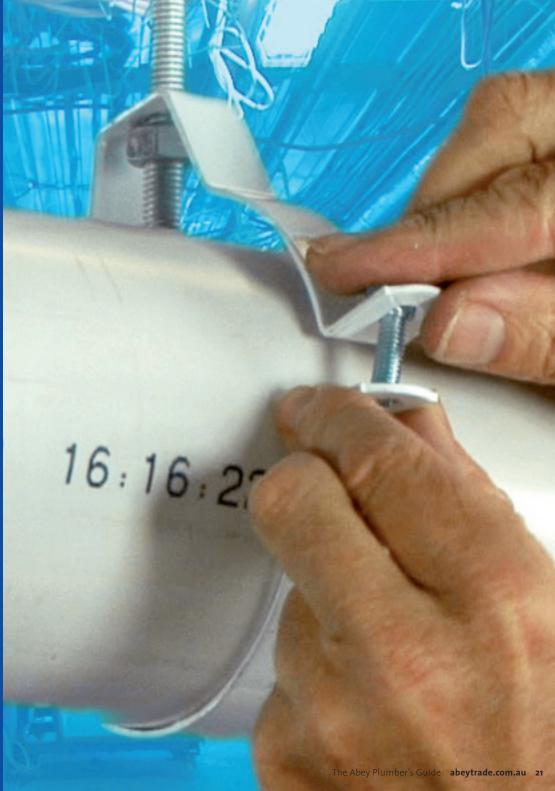

#### **INTERCHANGEABLE BOLTED CLIPS ADJUSTABLE STAND OFF BRACKETS**

Abey's Adjustable Stand Off Bracket is a very versatile tool that should be part of every plumber's kit. It comes in 2 parts, and with a pair of pliers can easily be snapped off to any required length from 30-60mm. Then fit them off as you would a normal Stand Off Bracket. They can be used in uneven wall situations to provide a straight fitting point. They can also be used in underfloor situations to fit off pipes. Simply snap off to create the proper fall allowance. Available in Powder Coated – White, Galvanised and Stainless Steel.

Abey's Adjustable Stand Off Bracket comes in two pieces. Simply measure the distance for the pipe to stand off the wall, and snap bracket to appropriate size. See instructional web video – www.abeytrade.com.au