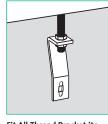

#### ABEY'S WELDED NUTS AND ALL THREAD BRACKETS

Abeys wleded nut and all thread brackets are designed for use with the Abey bolted clipping system for pipe work from 13mm to 150mm. Strength tested to 1500kg's.

#### INSTALATION INSTRUCTIONS FOR WELDED NUT BRACKET

Cut All Thread rod to required length.

Screw Abev's Welded Nut onto end of All Thread rod.

Screw thread assembly into anchorage point and tighten with spanner.

Connect clip and pipe to assembly.