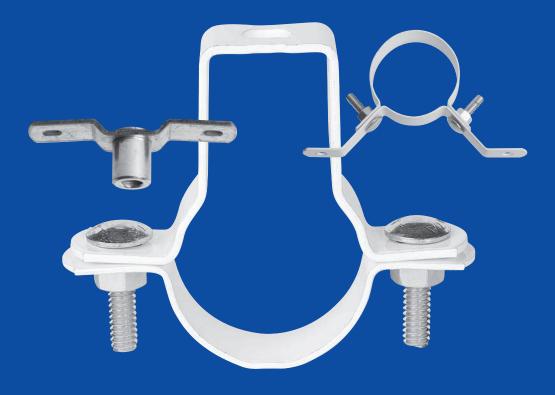

#### **INTERCHANGEABLE BOLTED CLIPS ADJUSTABLE STAND OFF BRACKETS**

Abey's Adjustable Stand Off Bracket is a very versatile tool that should be part of every plumber's kit. It comes in 2 parts, and with a pair of pliers can easily be snapped off to any required length from 30-60mm. Then fit them off as you would a normal Stand Off Bracket. They can be used in uneven wall situations to provide a straight fitting point. They can also be used in underfloor situations to fit off pipes. Simply snap off to create the proper fall allowance. Available in Powder Coated – White, Galvanised and Stainless Steel.

Abey's Adjustable Stand Off Bracket comes in two pieces. Simply measure the distance for the pipe to stand off the wall, and snap bracket to appropriate size. See instructional web video – www.abeytrade.com.au