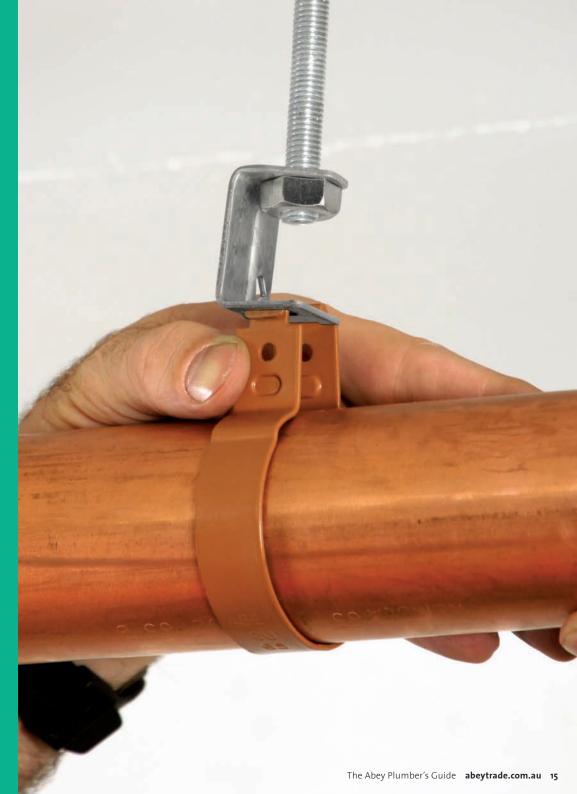

## THE FASTEST CLIPPING SYSTEM IN THE WORLD SPEED CLIPS

Hanging pipes can often prove to be an awkward if not dangerous task, especially when trying to fit and hold heavy pipe work while fiddling about with nuts and bolts. Abey have eliminated the need for using nuts and bolts to fasten clips to brackets with their innovative new Speed Clip System. This totally integrated system has been designed and engineered to the most stringent specifications and manufactured to suit commonly used copper, PVC and expansion pipes. The clips and brackets are fully interchangeable and have been designed for use in most common plumbing applications. See instructional web

#### THE FASTEST CLIPPING SYSTEM IN THE WORLD **FULLY INTERCHANGEABLE SPEED CLIPS**

|                                   |                                  | 8                             | S                                |
|-----------------------------------|----------------------------------|-------------------------------|----------------------------------|
|                                   | Copper<br>Pipe Clips<br>12-100mm | PVC<br>Pipe Clips<br>40-150mm | Expansion Pipe Clips<br>65-100mm |
| HANGING BRACKETS<br>300MM & 600MM | <b>√</b>                         | <b>✓</b>                      | <b>✓</b>                         |
| ALL THREAD BRACKET                | <b>√</b>                         | <b>√</b>                      | <b>√</b>                         |
| ALL THREAD PRESSED NUT BRACKET    | <b>√</b>                         | <b>√</b>                      | <b>√</b>                         |
| STAND OFF BRACKET                 | <b>√</b>                         | <b>√</b>                      | ✓                                |
| ADJUSTABLE<br>STAND OFF BRACKET   | <b>√</b>                         | <b>√</b>                      | ✓                                |