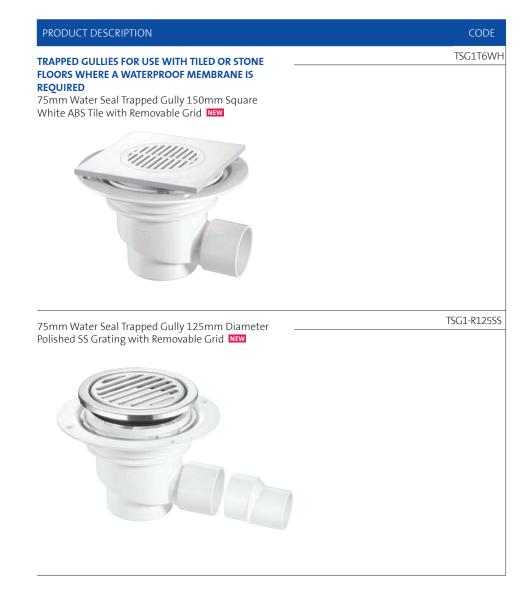

### **Contents**

| Introduction                                                                                                                                                                                                                                       | 4     |
|----------------------------------------------------------------------------------------------------------------------------------------------------------------------------------------------------------------------------------------------------|-------|
| The Fight Against Corrosion – Plumbing Tips                                                                                                                                                                                                        | 6     |
| Interchangeable Bolted Clips  - Bolted Clip Heads  - Brackets, Shanks & Extensions  - Adjustable Stand Off Brackets  - Welded Nuts & All Thread Brackets                                                                                           | 8-13  |
| Spacing of Brackets & Clips – Handy Info                                                                                                                                                                                                           | 9     |
| The Fastest Clipping System in the World  – Speed Clips  – Speed Clip Brackets                                                                                                                                                                     | 14-19 |
| Industrial Bolted Clips  - Stand Off Clips  - Stand Off Brackets  - Nut Clips  - Hanging Clips  - All Thread Clips  - Pear Clips                                                                                                                   | 20-29 |
| Standard Pipe Clipping  - Saddle Clips                                                                                                                                                                                                             | 30-33 |
| Abey Fantastic Plastic Products  - Air Admittance Valves (Ventapipe)  - All-in-one Traps  - Bottle Traps & Compression Valves  - WC Connectors  - Macvalve Self-Closing Waste Valve  - Flexible Waste Connectors  - Accessories  - Trapped Gullies | 34-45 |
| General Plumbing  — Stainless Steel Cover Plates                                                                                                                                                                                                   | 46-47 |
| Roofing  - Downpipe Pops & Clips  - Crimp Bends, China Hat Cowls & Rainheads  - Type "B" Gas Vent  - Direct Vent Pro  - General Gas Flueing Products  - Rangehood Flueing Kits & Flueing Products                                                  | 48-59 |