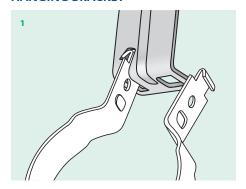

#### THE FASTEST CLIPPING SYSTEM IN THE WORLD **SPEED CLIP INSTALLATION**

#### HANGING BRACKET

STAND OFF BRACKET

Step 1 – Engage clip to bracket through keyhole slot.

Step 3 – Simply lock clip to bracket.