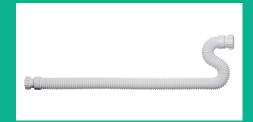

#### **SPEED CLIPS EXPANSION PIPE** Galvanised/powder coated

| 65mm (20 per box)  | 7009 |
|--------------------|------|
| 80mm (20 per box)  | 7010 |
| 100mm (20 per box) | 7011 |

7001

7002

7003

7004

7049

7005