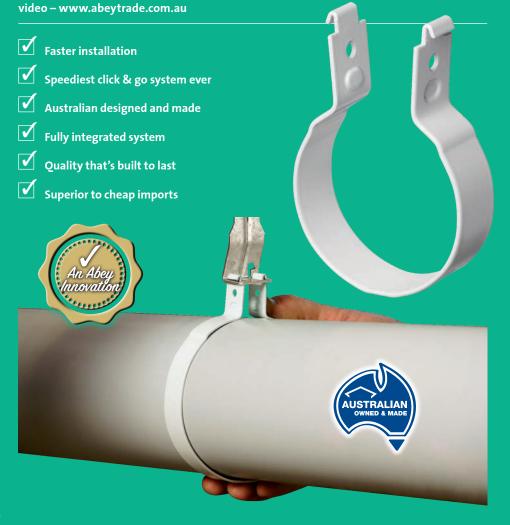

#### **INTERCHANGEABLE BOLTED CLIPS**

The leaders in innovation, Abey understand the plumbing industry and the needs of tradesmen. Over the years they have continuously developed products designed to be simple to use, highly effective and totally reliable. Abey Australia, a leading manufacturer of plumbing products for over 60 years has introduced a number of innovations for plumbers over the years to simplify their work. Given the importance of time in the building and plumbing industry, contractors and tradies are constantly looking for better ways of doing even the simplest of jobs faster, efficiently and cost-effectively. Abey's first interchangeable bolted clipping system revolutionised the plumbing industry, and became the industry standard for over 30 years.

Abey's 'interchangeable' bolted clipping system has been engineered to the most stringent specifications and manufactured to suit all pipe sizes for domestic installations. Manufactured in Australia from G2–Z275 galvanised steel and further powder coated to colour match Copper, BSP, HDPE and DWV pipes as well as extra corrosion resistant stainless steel.

- > The system provides a more streamlined and superior aesthetic finish
- > Engineered to meet Australian and New Zealand building Codes
- ➤ Unique engineering feature creates a system of interchangeable Clips, Shanks and Brackets to minimise stock

All Clip Heads engineered to meet exact specifications to allow for expansion and contraction. Notice the elongated recess and square hole. They are designed to ensure perfect alignment and eliminate movement.