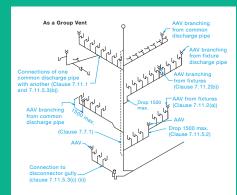

ave you time, money and space. These 'best of breed' products have been selected from the world's best manufacturers to provide you quality plumbing solutions at the right price.





#### **ABEY FANTASTIC PLASTIC PRODUCTS AIR ADMITTANCE VALVES (VENTAPIPE)**

Abey's Ventapipe Air Admittance Valves are for use in above ground drainage systems to enable ventilating pipes to be terminated within the building. Easier, faster installations are gained, negating the need for roof penetrations. Conforms to AS 2887:1993, AS/NZ 4936:2002.

- Prevents the release of foul air
- Reduces risk of syphoning
- Can be used in most internal situations
- Used in both new and existing systems
- Allows for greater design flexibility
- Reduces material and labour costs
- Rigorously tested
- Will not unseal











#### **ABEY FANTASTIC PLASTIC PRODUCTS AIR ADMITTANCE VALVES & ALL ONE TRAPS**

| PRODUCT DESCRIPTION                                                |         | CODE        |
|--------------------------------------------------------------------|---------|-------------|
| AIR ADMITTANCE VALVES (AAVS) Air Admittance Valve                  | 40/50mm | VPSFN-1.5-2 |
| Air Admittance Valve                                               | 50mm    | VP50        |
| Air Admittance Valve                                               | 100mm   | VP100       |
| ADJUSTABLE S&P TRAPS WITH AV<br>S&P Trap with Air Admittance Valve | 40mm    | SP40AV      |
| S&P Trap with Air Admittance Valve                                 | 50mm    | SP50AV      |
| TUBULAR SWIVEL TRAPS 1 ½" Tubular Swivel All On