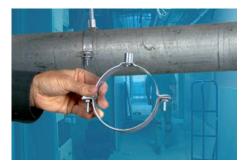

#### **INDUSTRIAL STAND OFF CLIPS**

Abey Industrial Stand Off Clips for PVC pipe, are a 2 piece clip manufactured without welds to help to eliminate the evils of corrosion for 40-150mm pipe sizes. They are easy to position and fit, even with existing pipework to provide a neater looking finished result. Designed without welds to help prevent rust.

Step 5 – Fasteners neatly hidden behind pipe.

Australian made, Superior coatings.

| PRODUCT DESCRIPTION                                                   |                    | CODE |
|-----------------------------------------------------------------------|--------------------|------|
| STAND OFF CLIPS – GALVANISED & POWDERCOATED WHITE Stand Off PVC Clips | 40mm (25 per box)  | 0120 |
|                                                                       | 50mm (25 per box)  | 0121 |
|                                                                       | 65mm (25 per box)  | 0122 |
|                                                                       | 80mm (25 per box)  | 0123 |
|                                                                       | 90mm (25 per box)  | 0126 |
|                                                                       | 100mm (25 per box) | 0124 |
|                                                                       | 150mm (10 per box) | 0125 |