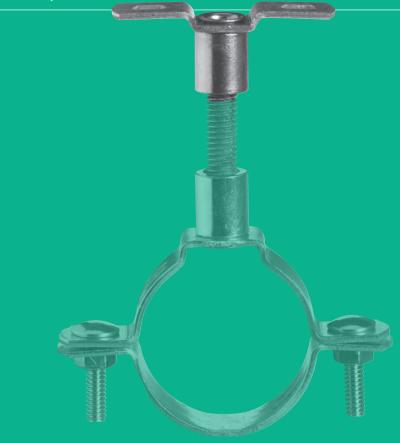

#### ABEY'S WELDED NUTS AND ALL THREAD BRACKETS

Abeys wleded nut and all thread brackets are designed for use with the Abey bolted clipping system for pipe work from 13mm to 150mm. Strength tested to 1500kg's.

#### INSTALATION INSTRUCTIONS FOR WELDED NUT BRACKET

Cut All Thread rod to required length.

Screw Abev's Welded Nut onto end of All Thread rod.

Screw thread assembly into anchorage point and tighten with spanner.

Connect clip and pipe to assembly.

#### INSTALLATION INSTRUCTIONS FOR ALL THREAD BRACKET

Cut All Thread rod to required length.

Screw Abey's All Thread Bracket onto end of All Thread rod.

Fit All Thread Bracket ito threaded rod with nuts provided.

Fit bolted clip and pipe as required and adjust to pipe fall.