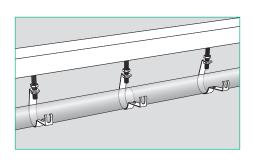

## **Spacing of Brackets & Clips**

The following spacing limitations for horizontal and vertical piping are derived from AS 3500. It is to be noted that with fire sprinkler installations an additional bracket is required to support a sprinkler branch within 300mm of the sprinkler.

Sprinkler piping shall be supported from structural members and clips designed to withstand the anticipated stresses and loads. Piping shall be secured to restrict movement during its normal life and upon sprinkler operation.

| SPACING OF BRACKETS AND CLIPS |                                     |                    |            |                              |
|-------------------------------|-------------------------------------|--------------------|------------|------------------------------|
| Nominal<br>Copper/Steel       | Maximum<br>Spacing Of<br>Brackets & | Nominal<br>Plastic |            | Spacing Of<br>Clips (Metres) |
| Pipe Size                     | Clips (Metres)                      | Pipe Size          | Horizontal | Vertical                     |
| DN20                          | 1.5                                 | DN20               | .70        | 1.40                         |
| DN25                          | 2.0                                 | DN25               | .75        | 1.50                         |
| DN32                          | 2.5                                 | DN32               | .85        | 1.70                         |
| DN40                          | 2.5                                 | DN40               | .90        | 1.80                         |
| DN50                          | 3.0                                 | DN50               | 1.05       | 2.10                         |
| DN65                          | 3.0                                 | DN65               | 1.20       | 2.40                         |
| DN8o                          | 4.0                                 | DN8o               | 1.30       | 2.60                         |
| DN90                          | 4.0                                 | DN90               | 1.40       | 2.80                         |
| DN100                         | 4.0                                 | DN100              | 1.50       | 3.00                         |
| DN125                         | 4.0                                 | DN125              | 1.70       | 3.40                         |
| DN150                         | 4.0                                 | DN150              | 2.00       | 4.00                         |