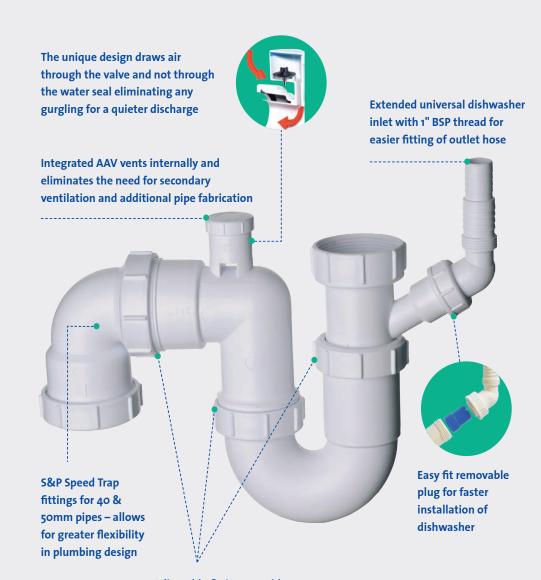

--------------------------------------|---------|-------------|
| AIR ADMITTANCE VALVES (AAVS) Air Admittance Valve                  | 40/50mm | VPSFN-1.5-2 |
| Air Admittance Valve                                               | 50mm    | VP50        |
| Air Admittance Valve                                               | 100mm   | VP100       |
| ADJUSTABLE S&P TRAPS WITH AV<br>S&P Trap with Air Admittance Valve | 40mm    | SP40AV      |
| S&P Trap with Air Admittance Valve                                 | 50mm    | SP50AV      |
| TUBULAR SWIVEL TRAPS 1 ½" Tubular Swivel All One Trap New          |         | TP10        |
| 2" Tubular Swivel All One Trap with Dishwasher Connection NEW      |         | ZP10WM      |



#### **ABEY FANTASTIC PLASTIC PRODUCTS ALL-IN-ONE AAV SPEED TRAP**



Adjustable fittings provide easy adjustability and watertight results





#### **ABEY FANTASTIC PLASTIC PRODUCTS BOTTLE TRAPS & SELF CLOSING WASTE VALVES**

| PRODUCT DESCRIPTION                                                                    |                | CODE        |
|----------------------------------------------------------------------------------------|----------------|-------------|
| BOTTLE TRAPS Reseal Adjustable Bottle Trap                                             | CP 32-40mm     | BT40A-CP    |
| Bottle Trap with Anti-syphon Adjustable                                                | 40mm           | C10AV       |
|                                                                                        |                |             |
| Bottle Trap 350mm Pipe