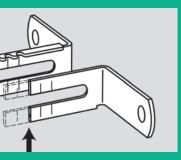

#### **INTERCHANGEABLE BOLTED CLIPS ADJUSTABLE STAND OFF BRACKETS**

Abey's Adjustable Stand Off Bracket is a very versatile tool that should be part of every plumber's kit. It comes in 2 parts, and with a pair of pliers can easily be snapped off to any required length from 30-60mm. Then fit them off as you would a normal Stand Off Bracket. They can be used in uneven wall situations to provide a straight fitting point. They can also be used in underfloor situations to fit off pipes. Simply snap off to create the proper fall allowance. Available in Powder Coated – White, Galvanised and Stainless Steel.

Abey's Adjustable Stand Off Bracket comes in two pieces. Simply measure the distance for the pipe to stand off the wall, and snap bracket to appropriate size. See instructional web video – www.abeytrade.com.au