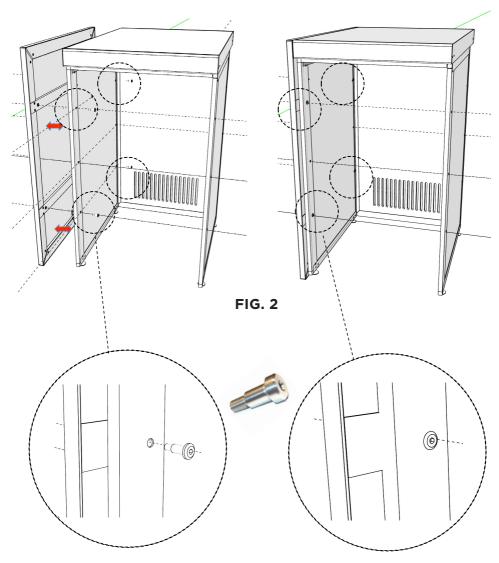

Please Note there are two Barrel Bolts that needs to be inserted and tightened, front and back.

### Attaching the End Panel to the SINGLE or DOUBLE MODULE.