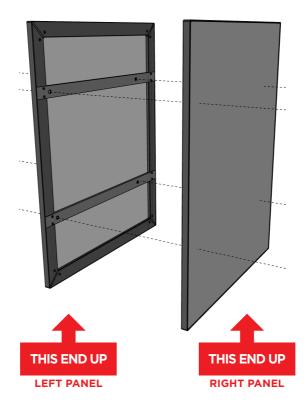

# END PANEL CONNECTION INSTRUCTIONS

Attaching the End Panels to Fridge, Storage or BBQ Modules

Please Take note there is a **LEFT HAND SIDE** and a **RIGHT HAND SIDE** End Panel Included in this set. Observe the sticker labels on the panels.