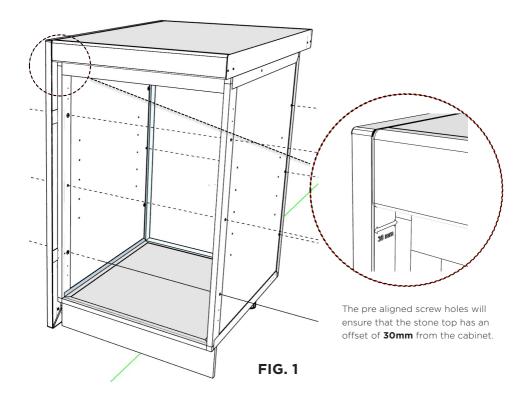

# End Panel aligning with 30mm Offset Stone Top.

#### IMPORTANT - FIT END PANEL BEFORE STONE TOP.

Take note that the Stone Top and End Panel creates a **30mm** overhang to accommodate the door panels.

Align, Insert and Tighten the Barrel Bolts with the Alen key Provided.