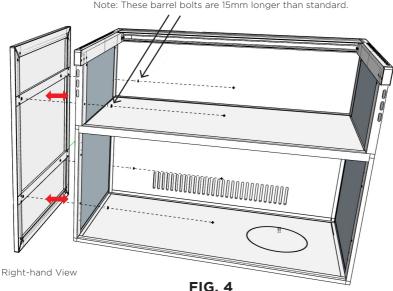

## Attaching the End Panel to the BBQ MODULE.

Note: These barrel bolts are 15mm longer than standard.

For any queries or assistance call:

**Customer Service** Australia Only

1300 174 876 service.group@sitro.com.au Hours of operation: Monday to Friday 8am - 5pm