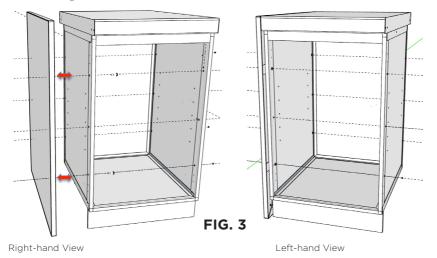

## Attaching the End Panel to the BBQ MODULE.

Note: These barrel bolts are 15mm longer than standard.

For any queries or assistance call:

**Customer Service** Australia Only

1300 174 876 service.group@sitro.com.au Hours of operation: Monday to Friday 8am - 5pm