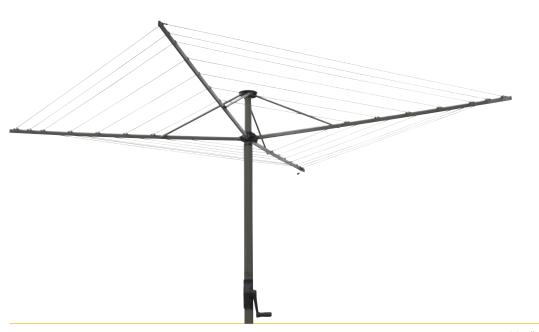

## Fold Away 45

- ✓ 100% Australian Made using Australian materials and labour
- ✓ Pre-corded for easy DIY
- ✓ Outer cord length is 2280mm
- Refer to instructions for height guide arms slope upwards
  Outer line is 125mm higher than inner line
- ✓ Ground Socket, Galvanised Pin and Cap included
- Remove Rotary from ground socket regularly, to ensure it is kept free from soil
- ✓ Folded dimensions: 3300mm x 3300mm x 2930mm
- ✓ Carton dimensions: 2150mm x 250mm x 180mm
- ✓ Assembled dimensions 3300mm x 3300mm x 2430mm (column length)