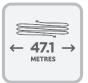

## Fold Away 45

- ✓ 100% Australian Made using Australian materials and labour
- ✓ Pre-corded for easy DIY
- ✓ Outer cord length is 2280mm
- Refer to instructions for height guide arms slope upwards
  Outer line is 125mm higher than inner line
- ✓ Ground Socket, Galvanised Pin and Cap included
- Remove Rotary from ground socket regularly, to ensure it is kept free from soil
- ✓ Folded dimensions: 3300mm x 3300mm x 2930mm
- ✓ Carton dimensions: 2150mm x 250mm x 180mm
- ✓ Assembled dimensions 3300mm x 3300mm x 2430mm (column length)