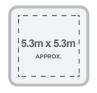

## Fold Away 45

- ✓ 100% Australian Made using Australian materials and labour
- ✓ Pre-corded for easy DIY
- ✓ Outer cord length is 2280mm
- Refer to instructions for height guide arms slope upwards
  Outer line is 125mm higher than inner line
- ✓ Ground Socket, Galvanised Pin and Cap included
- Remove Rotary from ground socket regularly, to ensure it is kept free from soil
- ✓ Folded dimensions: 3300mm x 3300mm x 2930mm
- ✓ Carton dimensions: 2150mm x 250mm x 180mm
- ✓ Assembled dimensions 3300mm x 3300mm x 2430mm (column length)