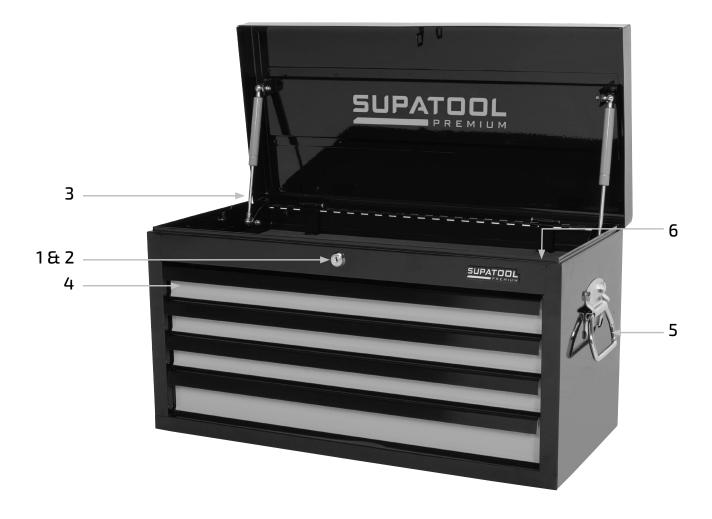

# **REPLACEMENT PARTS**

| ITEM | PART NO.  | DESCRIPTION                       | QUANTITY |
|------|-----------|-----------------------------------|----------|
| 1    | STP7779   | Key Only (Specify Key Number) X 1 | 1        |
| 2    | STP7777   | Lock & Key                        | 1        |
| 3    | STP7526-3 | Gas Struts                        | 2        |
| 4    | STP7524-3 | Ball Bearing Slide (Pair)         | 4        |
| 5    | STP7536-8 | Side Carry Handle                 | 2        |
| 6    | STP7524-4 | EVA Mat Pack 5 Piece              | 1        |