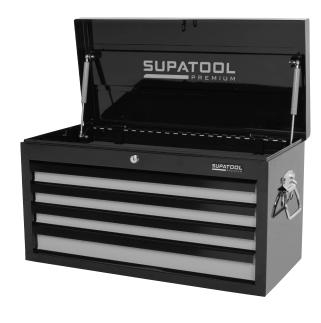

# TOOL CHEST

4 DRAWER (660mm/26")

STP7524

## **TOOL CHEST SPECIFICATIONS**

|               | Width  | Depth | Height |
|---------------|--------|-------|--------|
| Overall       | 655mm  | 305mm | 363mm  |
| Top Tray      | 650mm  | 295mm | 49mm   |
| Small Drawers | 565mm  | 268mm | 40mm   |
| Deep Drawers  | 565mm  | 268mm | 52mm   |
| Weight        | 17.3kg |       |        |