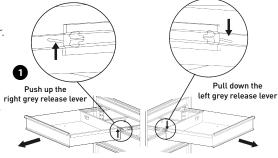

### Removing the Drawers

- Fully extend the empty drawer.
- Push up the right grey release lever while pushing down the left grey release lever.
- Pull the drawer outward until right grey release level it is released from the drawer slide.