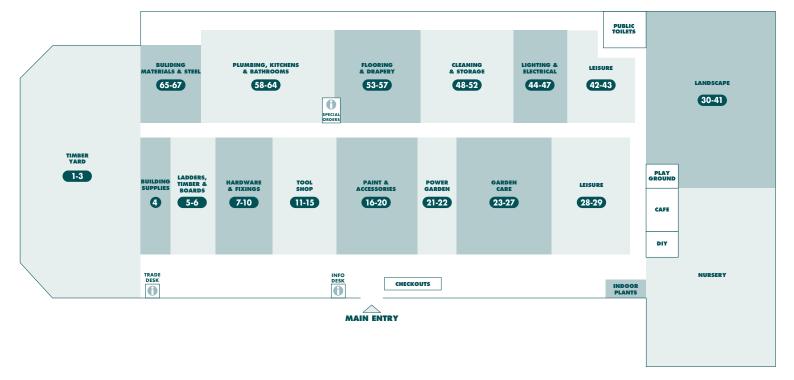

## STORE MAP

| PRODUCT                         | AICLE              | PRODUCT                              | AICIE                | PRODUCT                                        | AISIE         | PRODUCT                      | AICIE        |
|---------------------------------|--------------------|--------------------------------------|----------------------|------------------------------------------------|---------------|------------------------------|--------------|
| PRODUCT                         | AISLE              | PRODUCT                              | AISLE                | PRODUCT                                        | AISLE         | PRODUCT                      | AISLE        |
| <b>A</b>                        |                    | Drainage                             | 64                   |                                                | back wall 35  | Scales                       | 62           |
| Adhesives                       | 16                 | Drills & Drill Bits                  | 15                   | Laundry Baskets/Hamper                         | rs 48<br>62   | Screws                       | 7            |
| Air Conditioners Air Tools      | back wall 47       | Drop sheets                          | 17                   | Laundry Cabinets & Tubs Lawn Mowers & Accessor |               | Sealers<br>Secateurs         | 23           |
| Alum. Furniture                 | tool shop<br>28+29 | E                                    |                      | Lawn Seed                                      | 27            | Security Alarms              | 10           |
| Antennas                        | 20+29<br>47        | Electrical Accessories               | 47                   | Lawn Starters                                  | 27            | Seedlings                    | nursery      |
| Arches                          | 31                 | Electrical Timer                     | 47                   | Letterboxes                                    | 26            | Seeds                        | 27           |
| Artificial Flowers              | indoor plants      | Exhaust Fans                         | back wall 46         | Levels                                         | 12            | Shade Cloth                  | 22           |
| Artificial Plants               | 24                 | Extension Leads                      | 47                   | Lighting Garden/Solar                          | 44            | Shade Sails                  | 22           |
| Artificial Turf                 | 22                 |                                      |                      | Lighting Interior                              | 46            | Sheds & Accessories          | 40           |
| Aviaries                        | 40                 | F                                    | _                    | Lighting Sensor                                | 44            | Shelving                     | 50           |
| _                               |                    | Fasteners                            | 7                    | Line Trimmers                                  | 21+22         | Shelving Brackets            | 50           |
| B                               | 4.2                | Fence Extensions                     | 67                   | Locks – Door & Window                          | 10            | Shoe Racks                   | 50           |
| Bamboo Screens                  | 41                 | Fencing                              | 67                   | Loppers Lubricants                             | 23<br>13      | Shovels, Spades, Forks       | 23           |
| Bamboo Stakes<br>Bath Mats      | back 41<br>54      | Fertilisers<br>Fillers               | 27                   | LUDITCUTTS                                     | 10            | Shower bases Shower Curtains | 61           |
| Bath Tubs                       | 61                 |                                      | 16                   | M                                              |               | Shower Curidins Shower Heads | 59           |
| Bathroom Accessories            | 62                 | Fire Safety<br>Flashing              | 4                    | Manure                                         | 36            | Shower Screens               | 61           |
| Bathroom Basins & Cabi          |                    | Floor Rugs & underlay                | 55                   | Masking Tape                                   | 16            | Silicone                     | 16           |
| Bathroom Fan/Heaters            |                    | Flooring                             | 56                   | Mirrors                                        | 60            | Sink Plugs                   | 63           |
| Bathroom Vanities               | 60                 | Flooring Adhesives                   | 54                   | Mops                                           | 49            | Skylights                    | 66           |
|                                 | tool shop front    | Flyscreen & Accessories              | 8                    | Mulch<br>Mulchers                              | 36<br>22      | Sleepers                     | 1            |
| BBQs                            | 42                 | Furniture Cover                      | 29                   | Mulchers                                       |               | Smoke Alarms                 | 9            |
| BBQs & Accessories              | 42                 | Furniture Polish                     | 49                   | N                                              |               | Socket Sets/Spanners/        |              |
| Bins – Indoor                   | 48                 | Furniture protectors                 | 9                    | Nail Guns                                      | 14            | Screwdrivers/Pliers          | 11           |
| Bins – Outdoor                  | 48                 |                                      |                      | Nails                                          | 7             | Spirits/Turps                | 17           |
| Bird Netting                    | 22                 | G                                    |                      | Numerals                                       | 26            | Spray Paints                 | 19<br>25     |
| Bistro Blinds                   | back wall 53       | Garage door openers                  | 8                    | Nuts & Bolts                                   | 7             | Sprinklers<br>Steel          | 67           |
| Blinds & Accessories            | 53                 | Garage Doors                         | 8                    | 0                                              |               | Switches & Sockets           | 47           |
| Blower Vacs                     | 21+22              | Garage Storage                       | 51                   | Outdoor Furniture                              | 28+29         | OWIICHES & SOCKEIS           | 47           |
| Boots Brooms & buckets          | 23<br>48-49        | Garden Edging – Plastic              | 41                   | Coldoor Formiore                               | 20.27         | T                            |              |
| Bubble wrap                     | 52                 | Garden Edging - Timber               | etc. 41              | P                                              |               | Table: Folding               | 43           |
| Bug Zappers                     | 42                 | Garden Fencing & Screens             |                      | Packaging Materials                            | 52            | Tap Fittings                 | 63           |
| Builders Plastic                | 4                  | Garden Gloves                        | 23                   | Pad bolts                                      | 8             | Tape Measures                | 12           |
| Dollacis Flashe                 |                    | Garden Hose & Accessor               |                      | Padlocks                                       | 8             | Tapes                        | 16<br>59     |
| C                               |                    | Garden Sheds/Access                  | 40<br>26             | Paint - Effect Paint                           | 18<br>19      | Tapware<br>Tarps             | 22           |
| Cabinet Hardware                | 10                 | Garden Sprayers Garden Stakes        | back wall 36         | Paint – Exterior Paint – Exterior woodcare     |               | Telephone Accessories        | 47           |
| Canopies                        | 6                  | Garden Stakes Garden timers          | 25                   | Paint - Interior                               | 18            | Tie Downs                    | 8            |
| Carpet                          | back wall 55       | Garden Tools                         | 23                   | Paint - Interior woodcare                      |               | Tiles & Accessories          | 56           |
| Castors                         | 9                  | Gas Cylinders/Access                 | 42                   | Paint Brushes & rollers                        | 17            | Tiles Adhesives              | 54           |
| Cavity Units                    | 65                 | Gates                                | 66+67                | Paint Tools                                    | 17            | Timber Flooring              | 55           |
| Ceiling Fans                    | 46                 | Gazebos                              | 28                   | Pavers                                         | 35            | Timber Joiners               | back wall 15 |
| Chair                           | <u>I</u> 8         | Globes                               | 45                   | Pebbles                                        | 33            | Timber Mouldings             | 5            |
| Chain/Rope<br>Chainsaws         | 21+22              | Grab Rails                           | 62                   | Pesticide                                      | 26            | Timber Oils                  | 20           |
| Chair Tips                      | 9                  | Greenhouses                          | wall of 30           | Pet Doors                                      | 8             | Toilet Brushes               | 49           |
| Chairs                          | 29                 | Grout                                | 54                   | Pickets                                        | 31            | Toilet Seats                 | 62           |
| Child Safety                    | 9                  | Gutter guard                         | 31                   | Plaster Acc/Trims Plasterboard                 | 3+4           | Toilet Suites                | 61           |
| Chisels/Files                   | 11                 | Guttering/Downpipes                  | 64                   | Plastic Mesh                                   | 3             | Torches<br>Towel Rails       | <u>47</u> 62 |
| Chlorine                        | 43                 | <u> </u>                             |                      | Plastic Storage                                | 52            | Trellis – Expanding          | 30           |
| Circular Saw Blades             | 15                 | H                                    |                      | Plumbing Fittings                              | 63            | Trellis – Plastic            | 31           |
| Citronella Lights & Oils        | 42                 | Hammers                              | 11                   | Plumbing Supplies & Tools                      |               | TV Brackets                  | 47           |
| Clamps                          | 12                 | Hammocks                             | 29                   | Poly Carbonate Sheeting                        |               |                              |              |
| Cleaning Solutions              | 49                 | Hand Trolleys                        | 35<br>s 24           | Poly Tubing                                    | 25            | U                            |              |
| Clothes Airers                  | 48                 | Hanging Baskets & Hook<br>Heaters    | back wall 45         | Ponds & Pond Pumps                             | 29            | Umbrellas/Bases              | 28           |
| Clothes Lines                   | back wall 49       | Herbicides                           | 26                   | Pool Chemicals                                 | 43            | V                            |              |
| Compost Bins                    | 23                 | Hinges                               | 10                   | Pool Fencing                                   | 67            | Vacuums                      | 49           |
| Compound Saws Concrete & Mortar | 12                 | Home Automation                      | service desk         | Post Supports Pots – Ceramic                   | indoor plants | Velcro                       | 9            |
| Conduit                         | back end 47        | Hooks                                | 9                    | Pots – Glazed                                  | landscape     | Vents (wall,ceiling,roof)    | 66           |
| Coolers/Esky                    | 43                 | Hose Fittings                        | 25                   | Pots - Plastic                                 | 24            | Vices                        | 12           |
| Copper Tubing                   | 63                 | Hose Reels                           | 25                   | Pots – Terracotta                              | landscape     | Vinyl Tiles                  | 55           |
| Craft Paint & Products          | 16                 | Hot Water Units                      | 63                   | Potting Mix                                    | 37            | W                            |              |
| Crow Bars                       | 23                 |                                      |                      | Power boards                                   | 47            | Wallpaper & Borders          | 18           |
| Cubby Houses                    | 38                 |                                      | 1 0/                 | Power Tools & Accessorie                       |               | Wardrobe Organisers          | 50           |
| Curtain Fittings                | 53                 | Insecticides & Insect cont           |                      | PPE                                            | 12            | Wardrobe Systems             | 50           |
| Curtains                        | 53                 | Insulation Batts back Ironing Boards | of timber yard<br>48 | Pressure Pipe                                  | 64            | Washers – Nuts & Bolts       | 7            |
| _                               |                    | Irrigation                           | 25                   | Pressure Washers                               | 13            | Washers – Plumbing           | 63           |
| D                               | 2                  | miganon                              |                      | PVC Fittings                                   | 64            | Water Drums                  | 29           |
| Decking Decking Stains          | 20                 | J                                    |                      | R                                              |               | Water Filtration             | 60           |
| Decking Stains  Dog Kennels     | 39                 | Jerry Cans                           | 22                   | Rakes                                          | 23            | Watering Cans                | 25           |
| Dog Kennels  Door Chimes        | 10                 | K                                    |                      | Rangehoods                                     | 58            | Waterproofing Accessor       |              |
| Door Frames/Jambs               | 65                 | Kids Play Equipment                  | 38                   | Rivets                                         | 7             | Weather Seal<br>Weed Killers | 9<br>26      |
| Door Handles/Knobs              | 10                 | Kitchen Appliances                   | 58                   | Roofing                                        | 6             | Weed Killers<br>Weed Mat     | 20           |
| Door Mats                       | 54                 | Kitchen Cabinets                     | back wall 58         | Rope                                           |               | Welders                      | 15           |
| Door Stops                      | 9                  | Kitchen Display                      | 58                   | Routers & Router Accesso                       |               | Wheelbarrows                 | 35           |
| Door Tracks                     | 10                 | Kitchen Sinks                        | 60                   | Rugs                                           | back wall 55  | Wheels                       | 9            |
| Doors                           | 65+66              | Kitchen Tidies                       | 58                   | S                                              |               | Wire                         | 8+32         |
| Doors: Security                 | back wall 65       | Knives                               | 11                   | Safes                                          | 9             | Wire Brushes                 | 15           |
| Doors: External                 | 65                 |                                      |                      | Sand                                           | 1             | Wire Mesh                    | 32           |
| Doors: Internal                 | 65                 | L                                    |                      | Sanding Sheets                                 | 15            | Work Benches                 | 51           |
| Doors: Screen Doors             | back wall 65       | Ladders                              | 6                    | Sandpaper                                      | 16            | Work Wear                    | 23           |
| Down Pipe                       | 1+64               | Lamps                                | 46                   | Saws                                           | 11            | Worm Farms                   | 23           |
|                                 |                    |                                      |                      |                                                |               |                              |              |