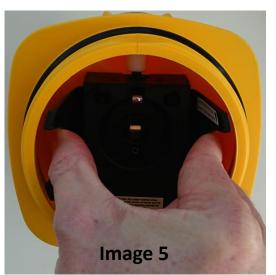

## Instructions

- Step 1 Place torch between your legs, near your knees refer to Image 1.
- Step 2 Turn the black part of the torch anti-clockwise to open refer to Image 2, 3 & 4.
- Step 3 Use your index finger and thumb to clamp the black contactor and remove it from the yellow torch body refer to Image 5
- Step 4 Place battery inside unit with the battery contactors facing outwards refer to Image 6
- Step 5 Place the black contactor back into the unit as shown in the photo with the prongs sitting outside the unit refer to Image 7
- Step 6 Use two fingers to push the black contactor back into the unit refer to Image 8
- Step 7 Screw the black led cap back onto the yellow base clockwise place between knees to tighten refer to Image 4