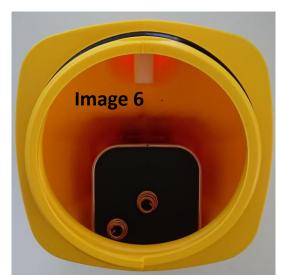

## Instructions

- Step 1 Place torch between your legs, near your knees refer to Image 1.
- Step 2 Turn the black part of the torch anti-clockwise to open refer to Image 2, 3 & 4.
- Step 3 Use your index finger and thumb to clamp the black contactor and remove it from the yellow torch body refer to Image 5
- Step 4 Place battery inside unit with the battery contactors facing outwards refer to Image 6
- Step 5 Place the black contactor back into the unit as shown in the photo with the prongs sitting outside the unit refer to Image 7
- Step 6 Use two fingers to push the black contactor back into the unit refer to Image 8
- Step 7 Screw the black led cap back onto the yellow base clockwise place between knees to tighten refer to Image 4