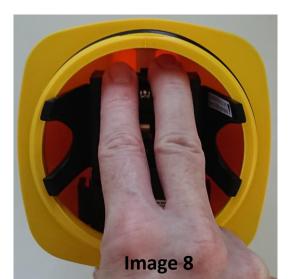

## Instructions

- Step 1 Place torch between your legs, near your knees refer to Image 1.
- Step 2 Turn the black part of the torch anti-clockwise to open refer to Image 2, 3 & 4.
- Step 3 Use your index finger and thumb to clamp the black contactor and remove it from the yellow torch body refer to Image 5
- Step 4 Place battery inside unit with the battery contactors facing outwards refer to Image 6
- Step 5 Place the black contactor back into the unit as shown in the photo with the prongs sitting outside the unit refer to Image 7
- Step 6 Use two fingers to push the black contactor back into the unit refer to Image 8
- Step 7 Screw the black led cap back onto the yellow base clockwise place between knees to tighten refer to Image 4