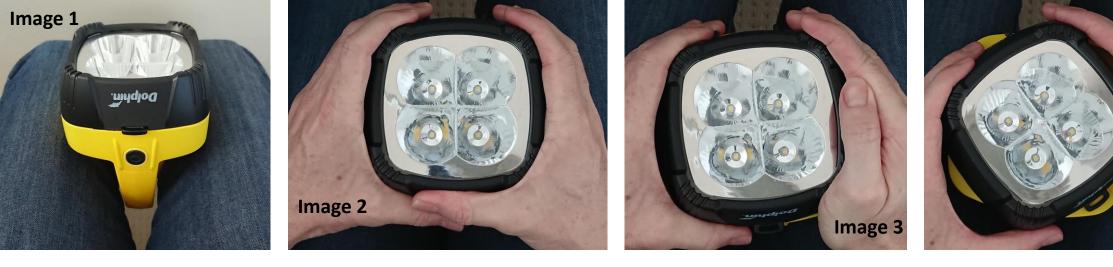

## Instructions

- Step 1 Place torch between your legs, near your knees refer to Image 1.
- Step 2 Turn the black part of the torch anti-clockwise to open refer to Image 2, 3 & 4.
- Step 3 Use your index finger and thumb to clamp the black contactor and remove it from the yellow torch body refer to Image 5
- Step 4 Place battery inside unit with the battery contactors facing outwards refer to Image 6
- Step 5 Place the black contactor back into the unit as shown in the photo with the prongs sitting outside the unit refer to Image 7
- Step 6 Use two fingers to push the black contactor back into the unit refer to Image 8
- Step 7 Screw the black led cap back onto the yellow base clockwise place between knees to tighten refer to Image 4