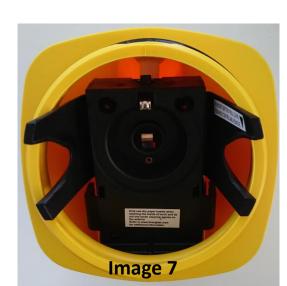

## Instructions

- Step 1 Place torch between your legs, near your knees refer to Image 1.
- Step 2 Turn the black part of the torch anti-clockwise to open refer to Image 2, 3 & 4.
- Step 3 Use your index finger and thumb to clamp the black contactor and remove it from the yellow torch body refer to Image 5
- Step 4 Place battery inside unit with the battery contactors facing outwards refer to Image 6
- Step 5 Place the black contactor back into the unit as shown in the photo with the prongs sitting outside the unit refer to Image 7
- Step 6 Use two fingers to push the black contactor back into the unit refer to Image 8
- Step 7 Screw the black led cap back onto the yellow base clockwise place between knees to tighten refer to Image 4