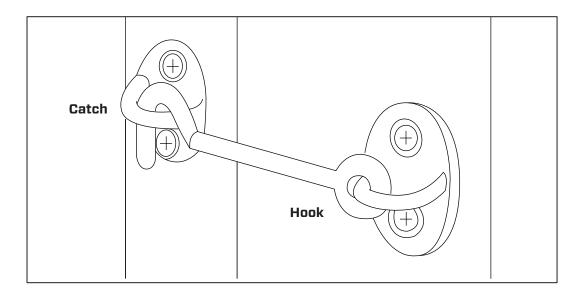

## Cabin Hook

Tools required: Pencil, No.2 Phillips screwdriver, drill and 2.5mm drill bit.

## **Installation instructions:**

- 1. Position hook and catch in desired location ensuring it functions as intended.
- **2.** Mark holes for atch and drill holes using a 2.5mm drill bit. Carefully fix catch to door ensuring you do not over tighten. Now repeat same process for hook.